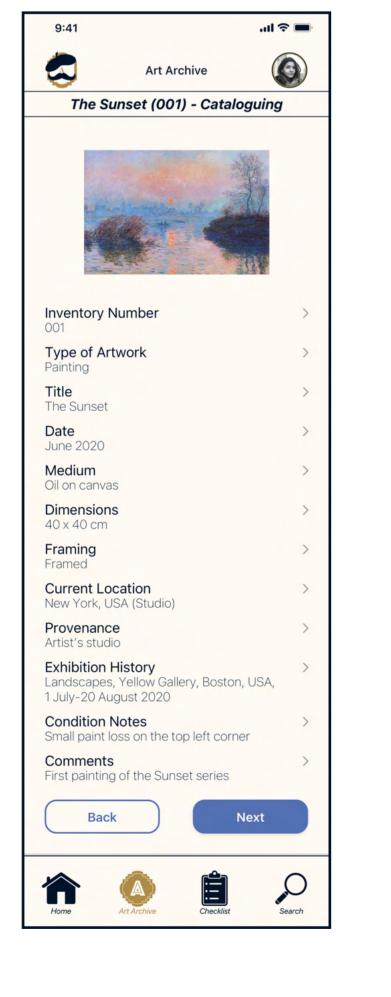

Registered user adds new artwork to archive and sets update reminder

Registered user adds new artwork to archive and sets update reminder (continued)

Registered user adds new artwork to archive and sets update reminder (continued)