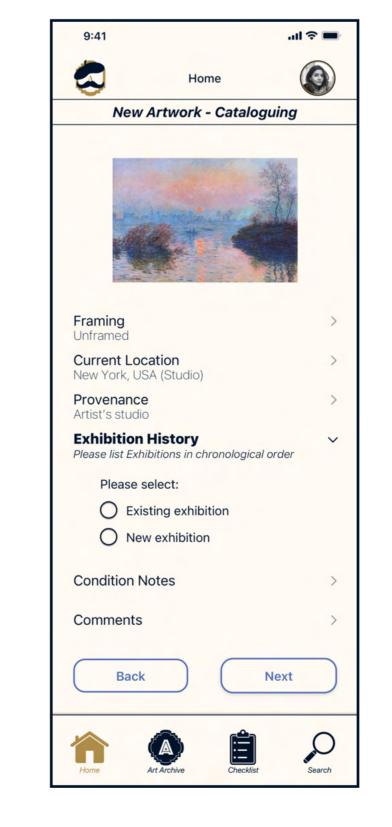

Registered user adds new artwork to archive and sets update reminder

Registered user adds new artwork to archive and sets update reminder (continued)

Registered user adds new artwork to archive and sets update reminder (continued)