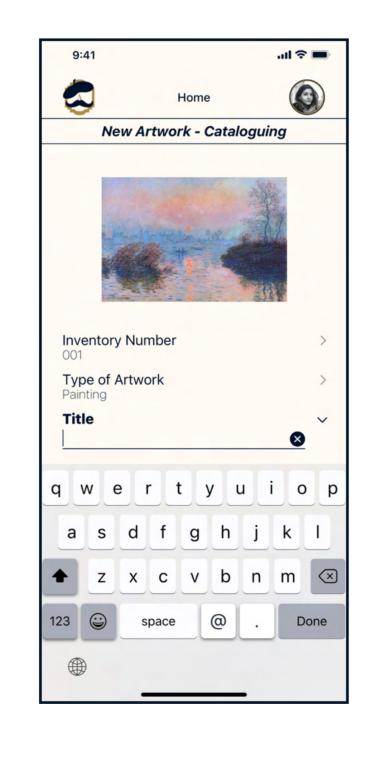

Registered user adds new artwork to archive and sets update reminder

Registered user adds new artwork to archive and sets update reminder (continued)

Registered user adds new artwork to archive and sets update reminder (continued)