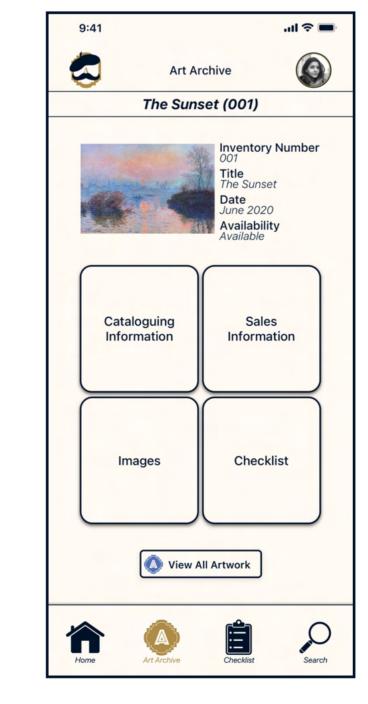

# HIGH FIDELITY MOCKUPS: Red Route 3

Registered user updates archive after selling artwork (continued)

Inventory Number

O Date

O Sale Date

Sale Price

Asking Price

Type of Artwork