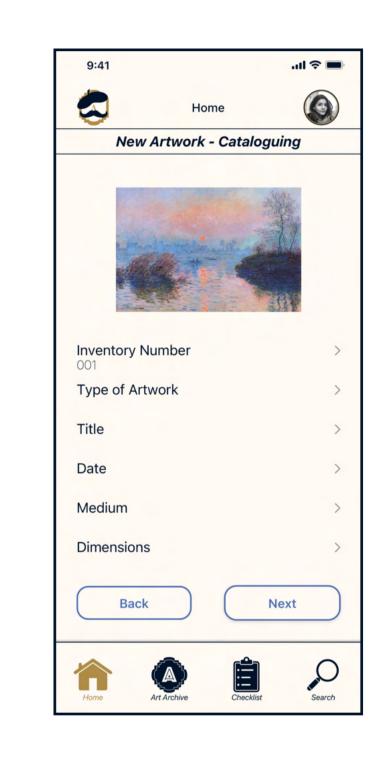

Registered user adds new artwork to archive and sets update reminder

Registered user adds new artwork to archive and sets update reminder (continued)

Registered user adds new artwork to archive and sets update reminder (continued)