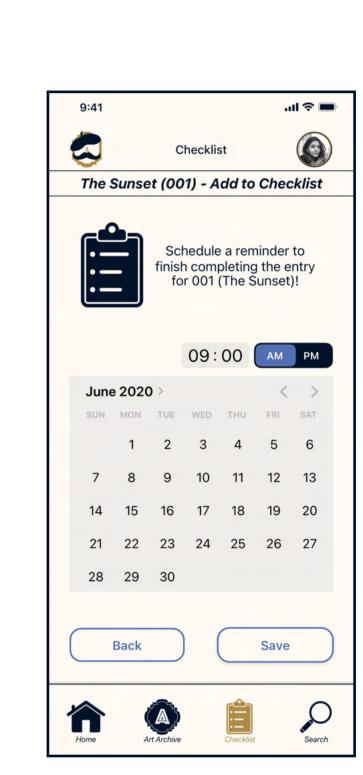

Registered user adds new artwork to archive and sets update reminder

Registered user adds new artwork to archive and sets update reminder (continued)

Registered user adds new artwork to archive and sets update reminder (continued)