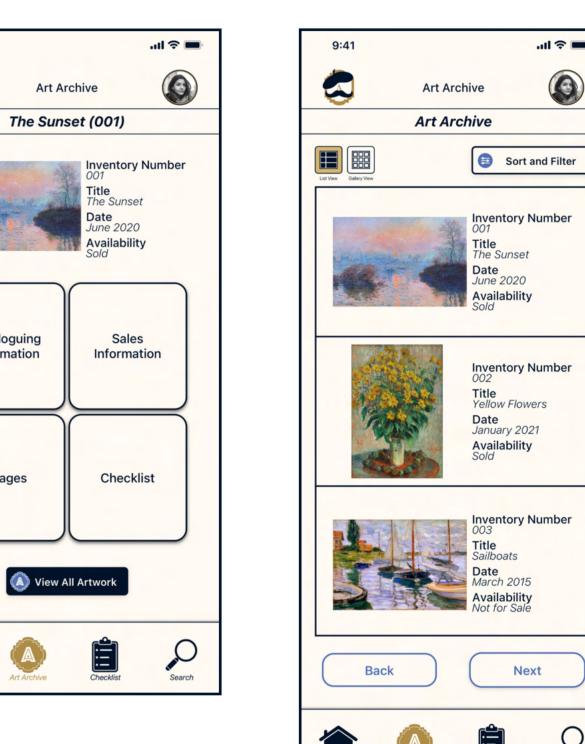

Registered user adds new artwork to archive and sets update reminder

Registered user adds new artwork to archive and sets update reminder (continued)

Registered user adds new artwork to archive and sets update reminder (continued)

Registered user searches for existing artwork to update it

Registered user searches for existing artwork to update it (continued)

Registered user updates archive after selling artwork

Next