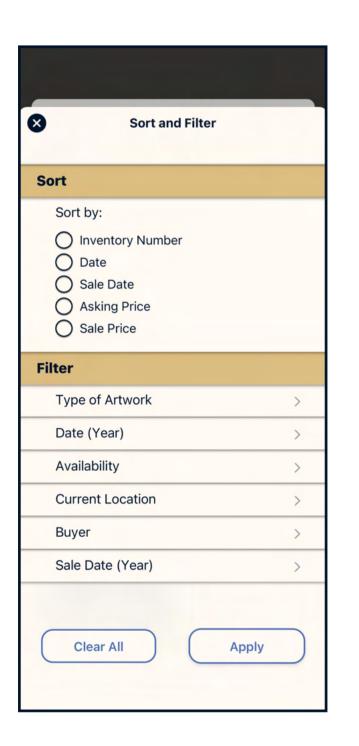

# HIGH FIDELITY MOCKUPS: Red Route 3

Registered user updates archive after selling artwork (continued)

Inventory Number

O Date

O Sale Date

Sale Price

Asking Price

Type of Artwork