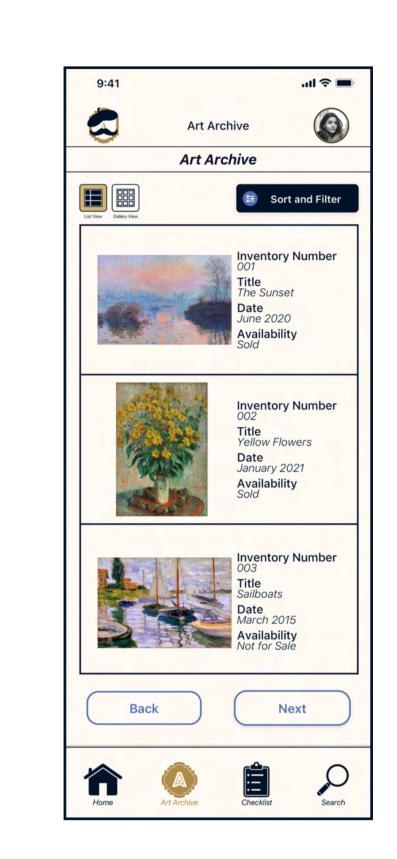

Registered user searches for existing artwork to update it

Registered user searches for existing artwork to update it (continued)

Registered user updates archive after selling artwork

Next