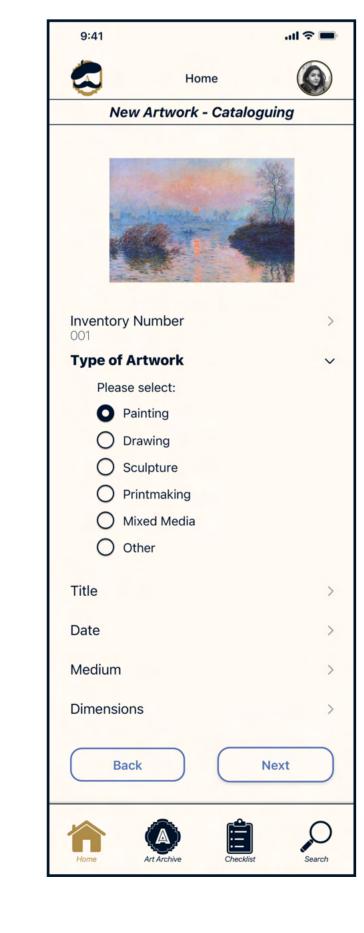

Registered user adds new artwork to archive and sets update reminder

Registered user adds new artwork to archive and sets update reminder (continued)

Registered user adds new artwork to archive and sets update reminder (continued)