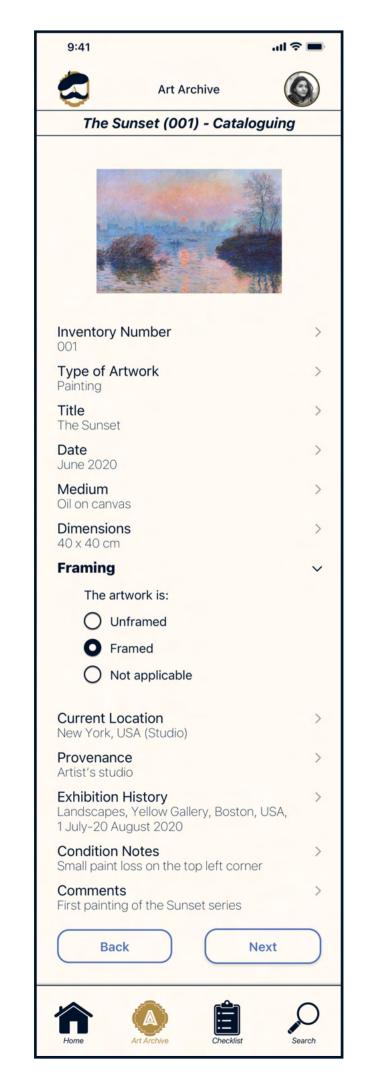

# HIGH FIDELITY MOCKUPS: Red Route 3

Registered user updates archive after selling artwork (continued)

Inventory Number

O Date

O Sale Date

Sale Price

Asking Price

Type of Artwork