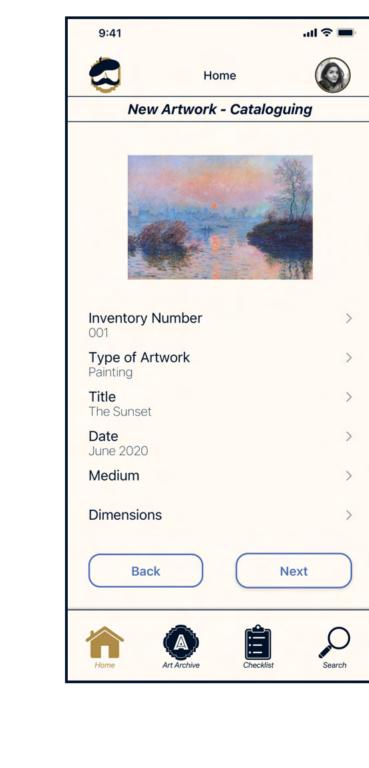

Registered user adds new artwork to archive and sets update reminder

Registered user adds new artwork to archive and sets update reminder (continued)

Registered user adds new artwork to archive and sets update reminder (continued)