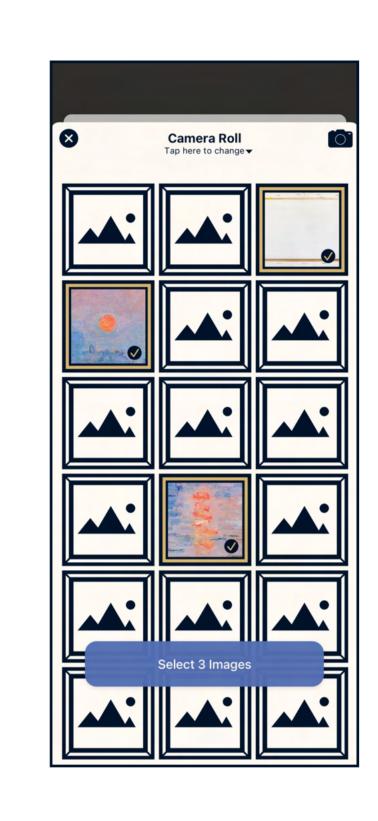

Registered user adds new artwork to archive and sets update reminder

Registered user adds new artwork to archive and sets update reminder (continued)

Registered user adds new artwork to archive and sets update reminder (continued)