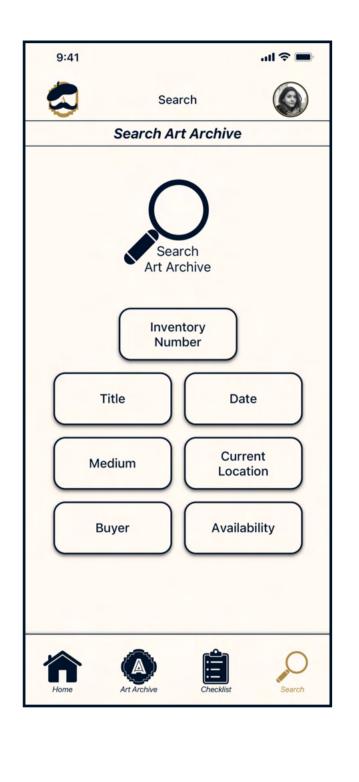

Registered user searches for existing artwork to update it

Registered user searches for existing artwork to update it (continued)

Registered user updates archive after selling artwork

Next