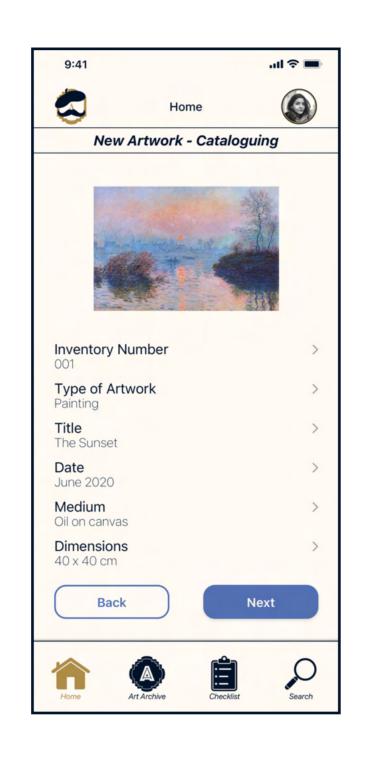

Registered user adds new artwork to archive and sets update reminder

Registered user adds new artwork to archive and sets update reminder (continued)

Registered user adds new artwork to archive and sets update reminder (continued)

# HIGH FIDELITY MOCKUPS: Red Route 3

Registered user updates archive after selling artwork (continued)

Inventory Number

O Date

O Sale Date

Sale Price

Asking Price

Type of Artwork