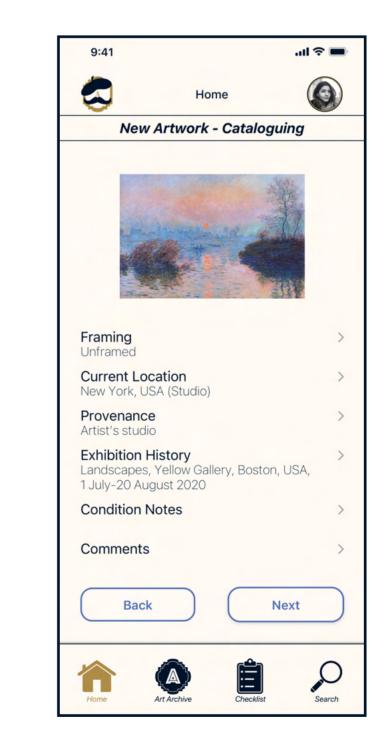

Registered user adds new artwork to archive and sets update reminder

Registered user adds new artwork to archive and sets update reminder (continued)

Registered user adds new artwork to archive and sets update reminder (continued)