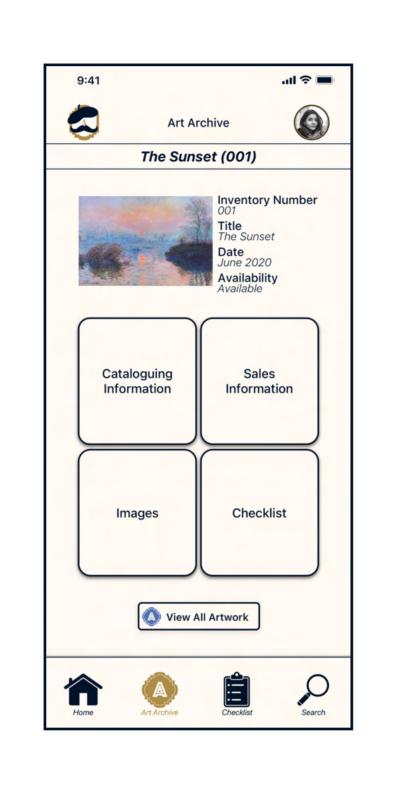

# HIGH FIDELITY MOCKUPS: Red Route 3

Registered user updates archive after selling artwork (continued)

Inventory Number

O Date

O Sale Date

Sale Price

Asking Price

Type of Artwork