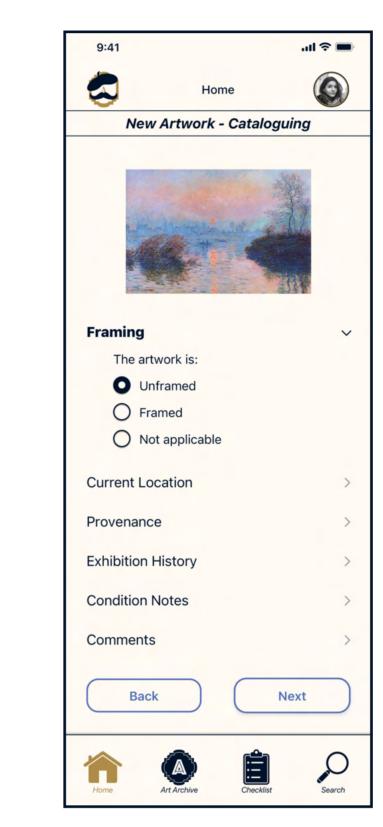

Registered user adds new artwork to archive and sets update reminder

Registered user adds new artwork to archive and sets update reminder (continued)

Registered user adds new artwork to archive and sets update reminder (continued)