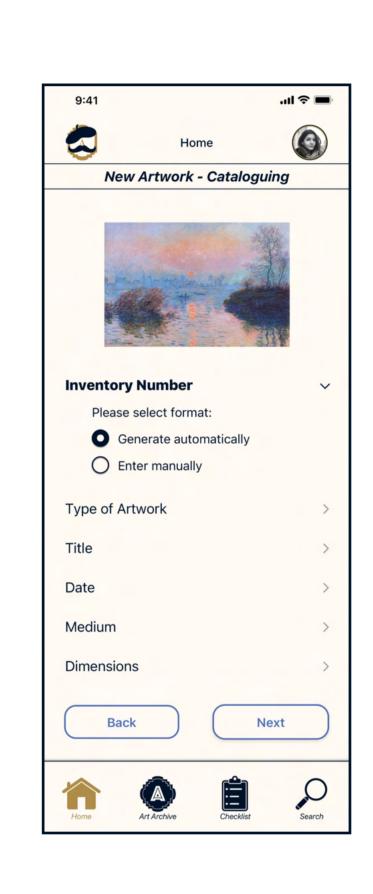

Registered user adds new artwork to archive and sets update reminder

Registered user adds new artwork to archive and sets update reminder (continued)

Registered user adds new artwork to archive and sets update reminder (continued)