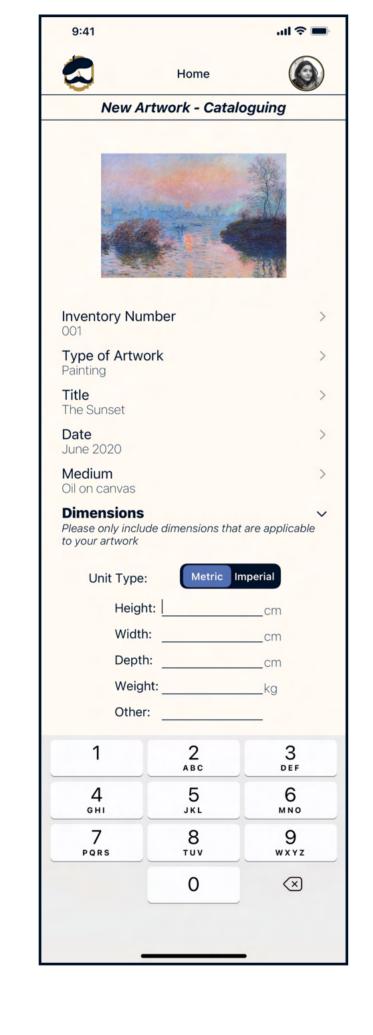

Registered user adds new artwork to archive and sets update reminder

Registered user adds new artwork to archive and sets update reminder (continued)

Registered user adds new artwork to archive and sets update reminder (continued)

# HIGH FIDELITY MOCKUPS: Red Route 3

Registered user updates archive after selling artwork (continued)

Inventory Number

O Date

O Sale Date

Sale Price

Asking Price

Type of Artwork