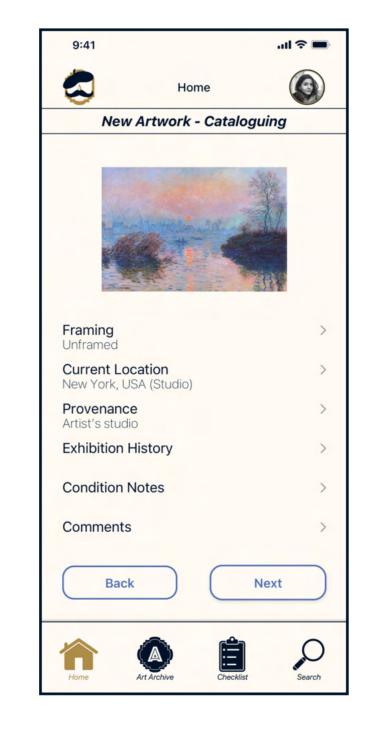

Registered user adds new artwork to archive and sets update reminder

Registered user adds new artwork to archive and sets update reminder (continued)

Registered user adds new artwork to archive and sets update reminder (continued)