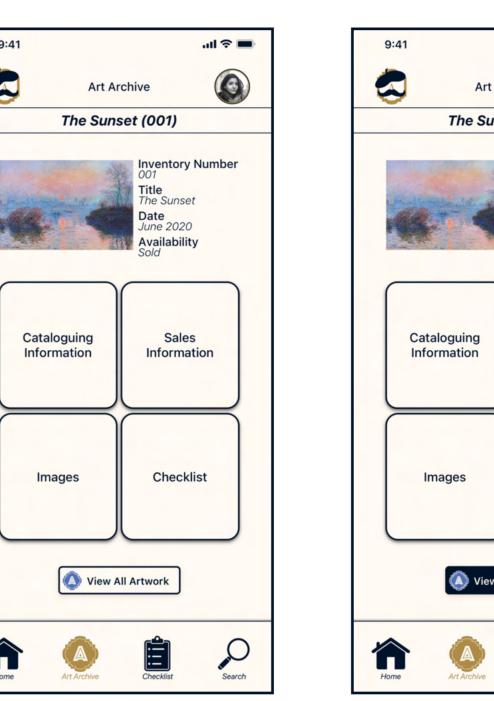

Registered user searches for existing artwork to update it

Registered user searches for existing artwork to update it (continued)

Registered user updates archive after selling artwork

Next

# HIGH FIDELITY MOCKUPS: Red Route 3

Registered user updates archive after selling artwork (continued)

Inventory Number

O Date

O Sale Date

Sale Price

Asking Price

Type of Artwork