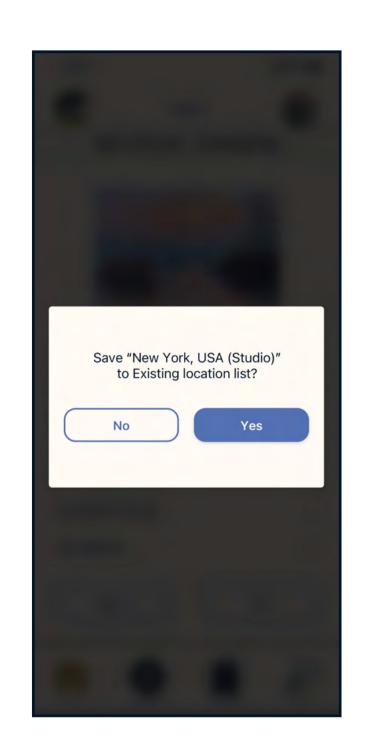

Registered user adds new artwork to archive and sets update reminder

Registered user adds new artwork to archive and sets update reminder (continued)

Registered user adds new artwork to archive and sets update reminder (continued)

# HIGH FIDELITY MOCKUPS: Red Route 3

Registered user updates archive after selling artwork (continued)

Inventory Number

O Date

O Sale Date

Sale Price

Asking Price

Type of Artwork