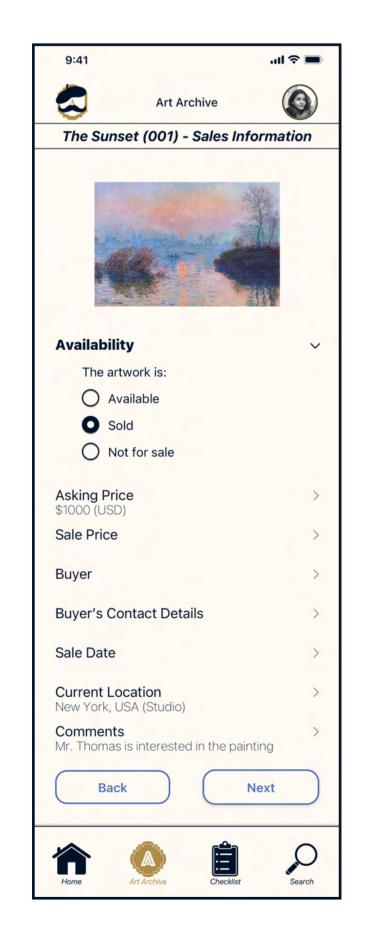

Registered user adds new artwork to archive and sets update reminder











































Registered user adds new artwork to archive and sets update reminder (continued)











































Registered user adds new artwork to archive and sets update reminder (continued)





























Registered user searches for existing artwork to update it











































Registered user searches for existing artwork to update it (continued)











Registered user updates archive after selling artwork











































Next

# HIGH FIDELITY MOCKUPS: Red Route 3

Registered user updates archive after selling artwork (continued)





Inventory Number

O Date

O Sale Date

Sale Price

Asking Price

Type of Artwork

Availability

Not for sale

**Current Location** 

Sale Date (Year)

Clear All