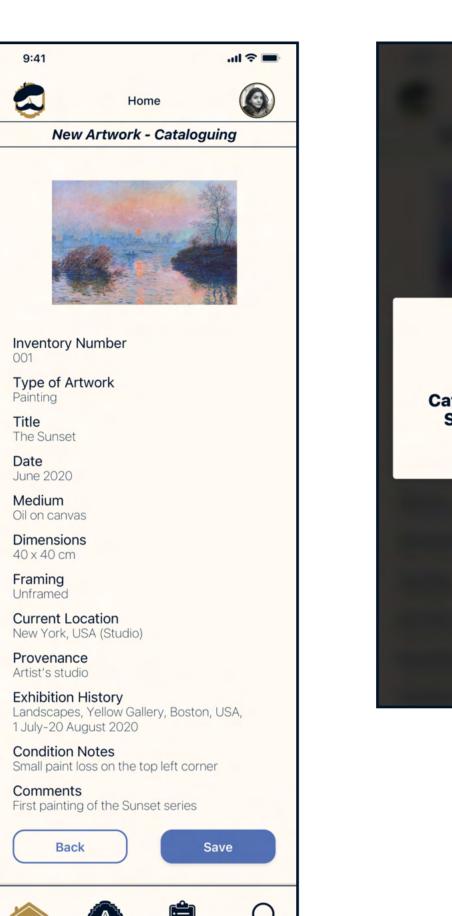

Registered user adds new artwork to archive and sets update reminder

Registered user adds new artwork to archive and sets update reminder (continued)

Registered user adds new artwork to archive and sets update reminder (continued)