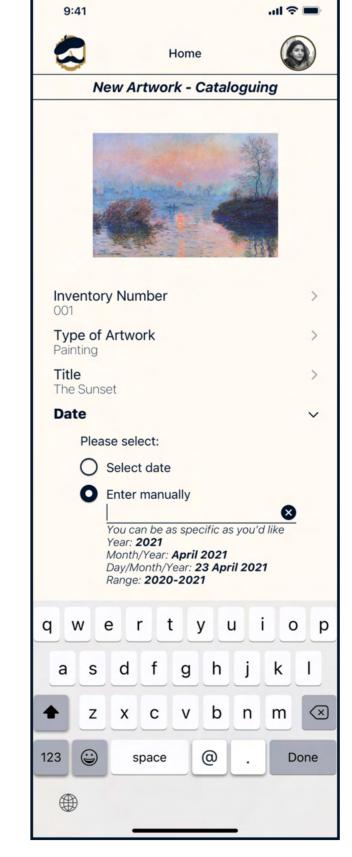

Registered user adds new artwork to archive and sets update reminder

Registered user adds new artwork to archive and sets update reminder (continued)

Registered user adds new artwork to archive and sets update reminder (continued)