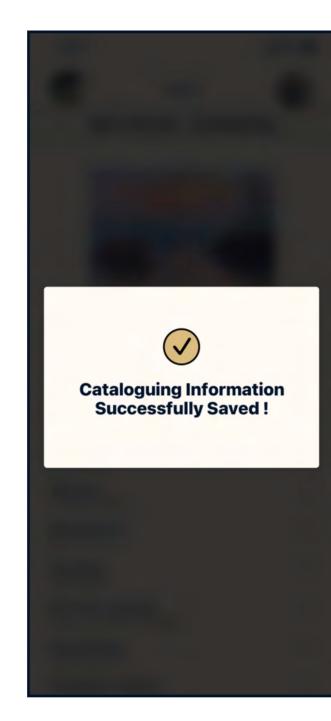

Registered user adds new artwork to archive and sets update reminder

Registered user adds new artwork to archive and sets update reminder (continued)

Registered user adds new artwork to archive and sets update reminder (continued)