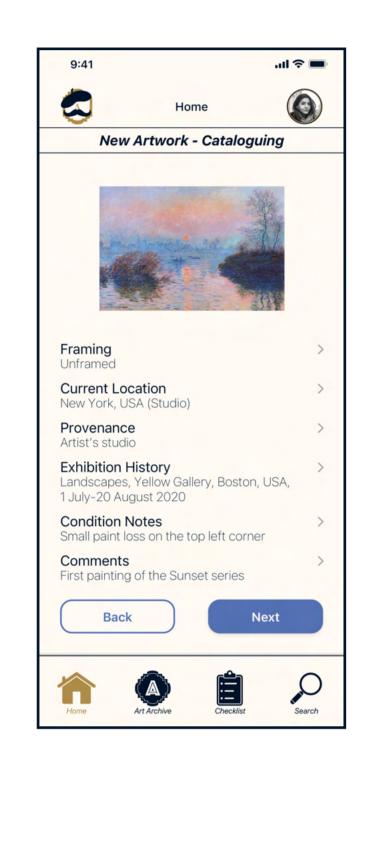

Registered user adds new artwork to archive and sets update reminder

Registered user adds new artwork to archive and sets update reminder (continued)

Registered user adds new artwork to archive and sets update reminder (continued)