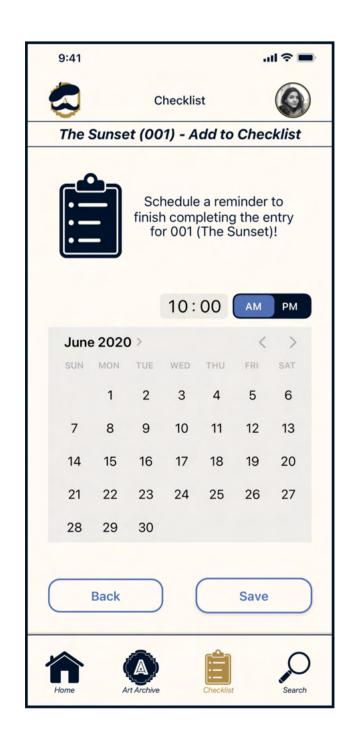

Registered user adds new artwork to archive and sets update reminder

Registered user adds new artwork to archive and sets update reminder (continued)

Registered user adds new artwork to archive and sets update reminder (continued)