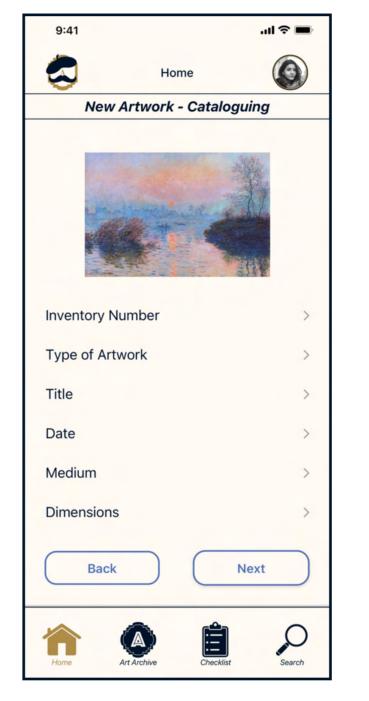

Registered user adds new artwork to archive and sets update reminder

Registered user adds new artwork to archive and sets update reminder (continued)

Registered user adds new artwork to archive and sets update reminder (continued)