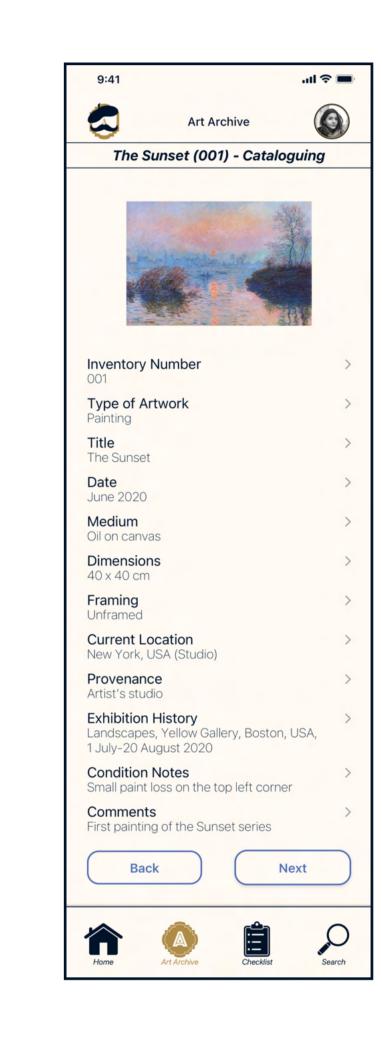

Registered user searches for existing artwork to update it

Registered user searches for existing artwork to update it (continued)

Registered user updates archive after selling artwork

Next