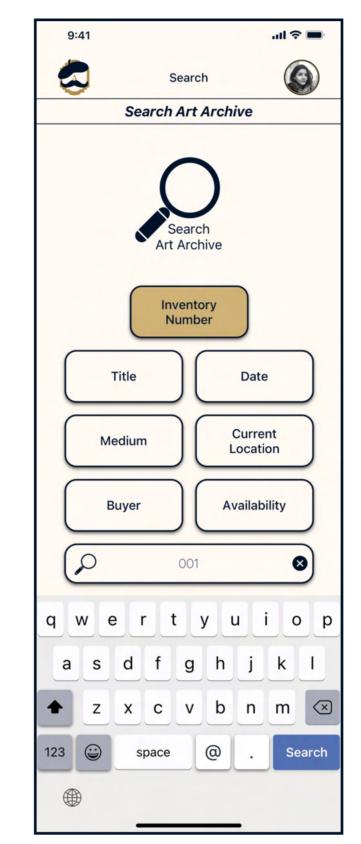

Registered user searches for existing artwork to update it

Registered user searches for existing artwork to update it (continued)

Registered user updates archive after selling artwork

Next