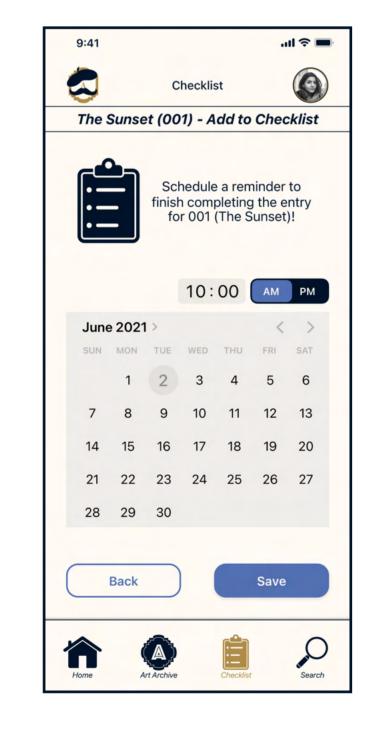

Registered user adds new artwork to archive and sets update reminder

Registered user adds new artwork to archive and sets update reminder (continued)

Registered user adds new artwork to archive and sets update reminder (continued)