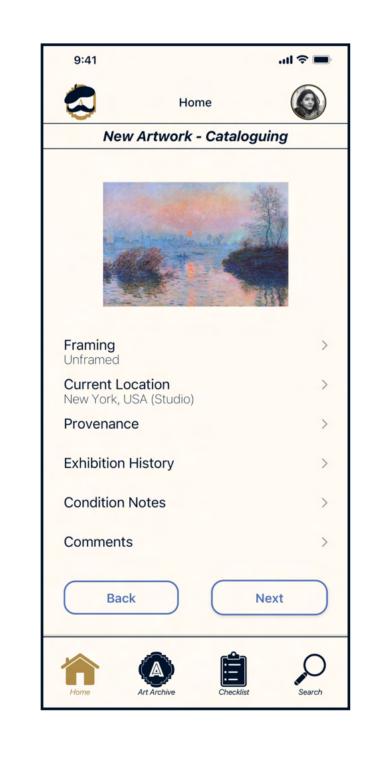

Registered user adds new artwork to archive and sets update reminder

Registered user adds new artwork to archive and sets update reminder (continued)

Registered user adds new artwork to archive and sets update reminder (continued)

# HIGH FIDELITY MOCKUPS: Red Route 3

Registered user updates archive after selling artwork (continued)

Inventory Number

O Date

O Sale Date

Sale Price

Asking Price

Type of Artwork