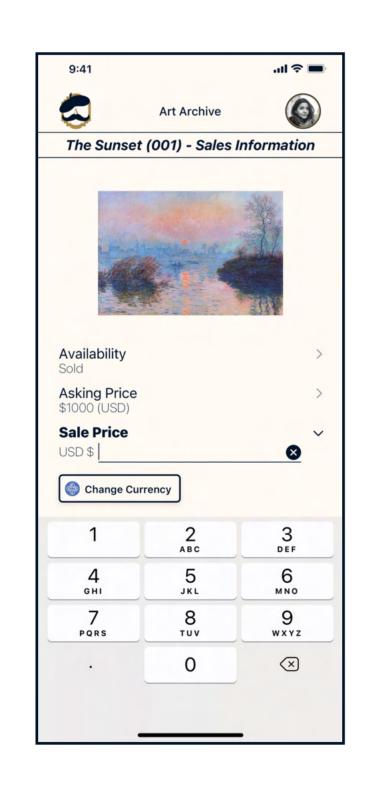

# HIGH FIDELITY MOCKUPS: Red Route 3

Registered user updates archive after selling artwork (continued)

Inventory Number

O Date

O Sale Date

Sale Price

Asking Price

Type of Artwork