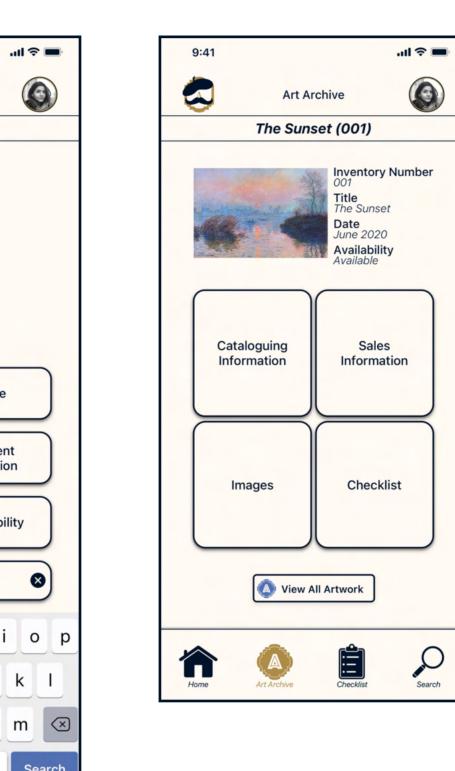

Registered user searches for existing artwork to update it

Registered user searches for existing artwork to update it (continued)

Registered user updates archive after selling artwork

Next