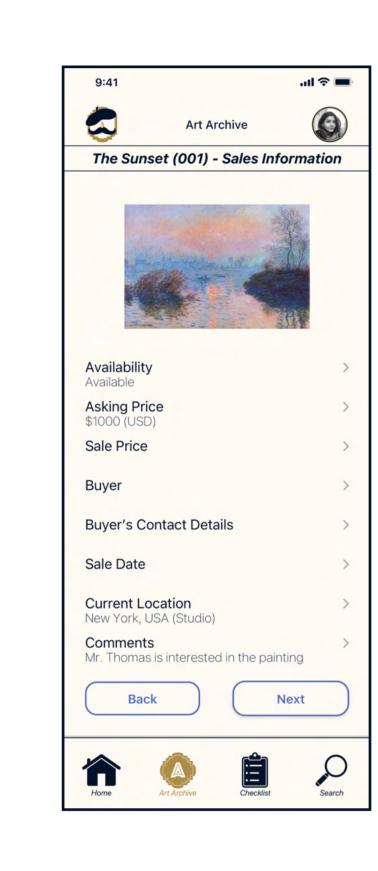

Registered user searches for existing artwork to update it

Registered user searches for existing artwork to update it (continued)

Registered user updates archive after selling artwork

Next