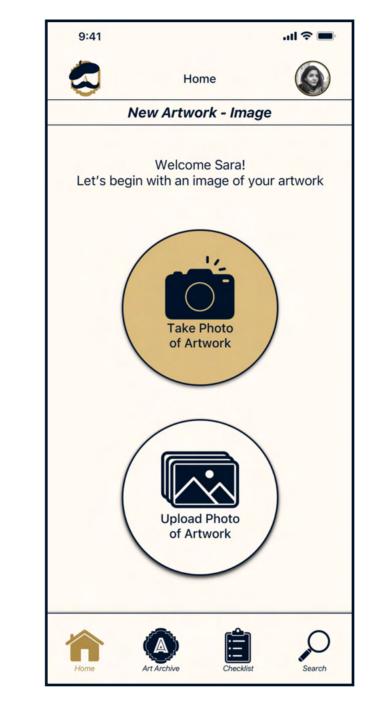

Registered user adds new artwork to archive and sets update reminder

Registered user adds new artwork to archive and sets update reminder (continued)

Registered user adds new artwork to archive and sets update reminder (continued)