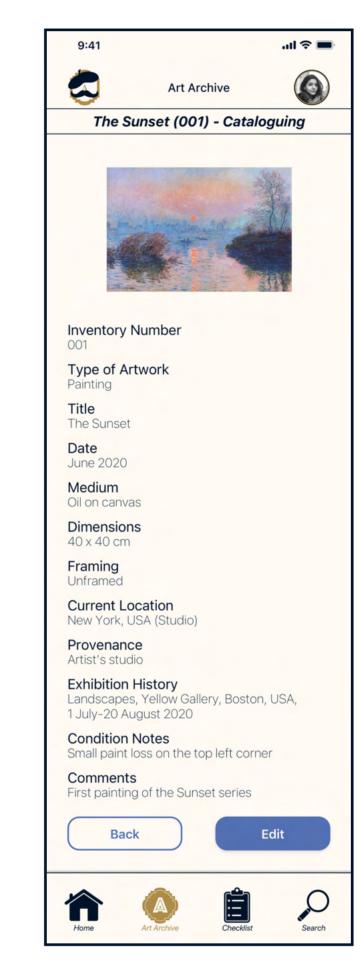

Registered user adds new artwork to archive and sets update reminder

Registered user adds new artwork to archive and sets update reminder (continued)

Registered user adds new artwork to archive and sets update reminder (continued)