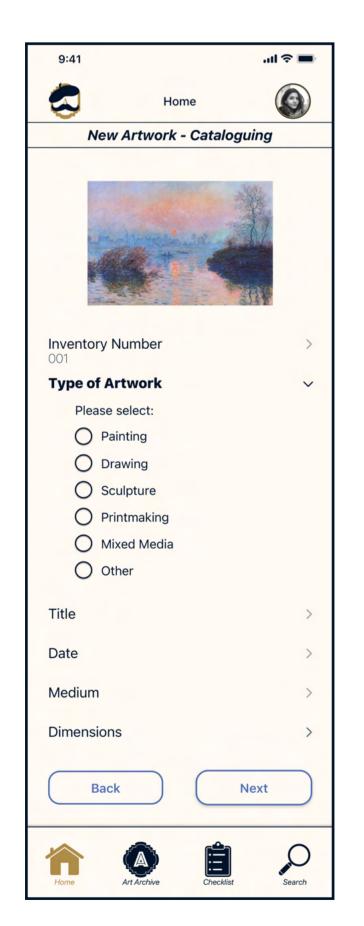

Registered user adds new artwork to archive and sets update reminder

Registered user adds new artwork to archive and sets update reminder (continued)

Registered user adds new artwork to archive and sets update reminder (continued)