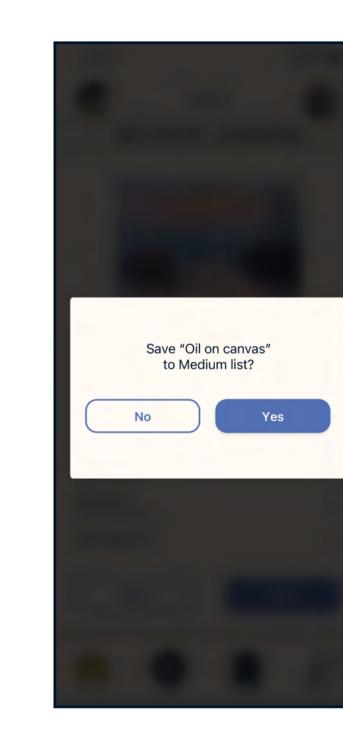

Registered user adds new artwork to archive and sets update reminder

Registered user adds new artwork to archive and sets update reminder (continued)

Registered user adds new artwork to archive and sets update reminder (continued)