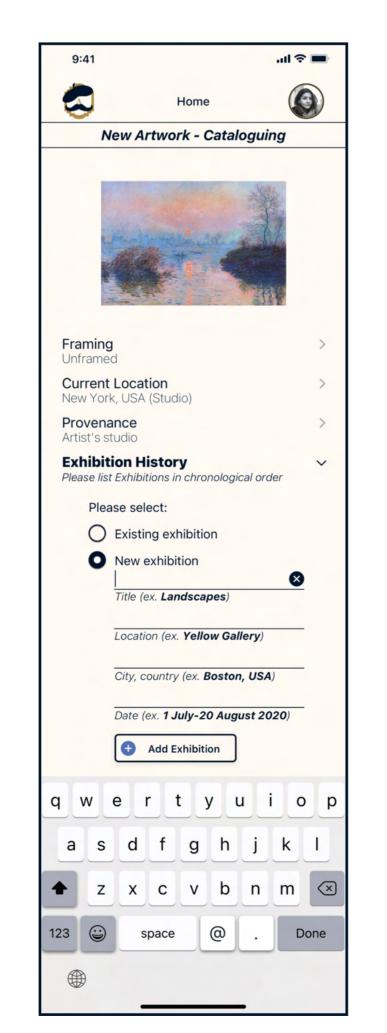

Registered user adds new artwork to archive and sets update reminder

Registered user adds new artwork to archive and sets update reminder (continued)

Registered user adds new artwork to archive and sets update reminder (continued)