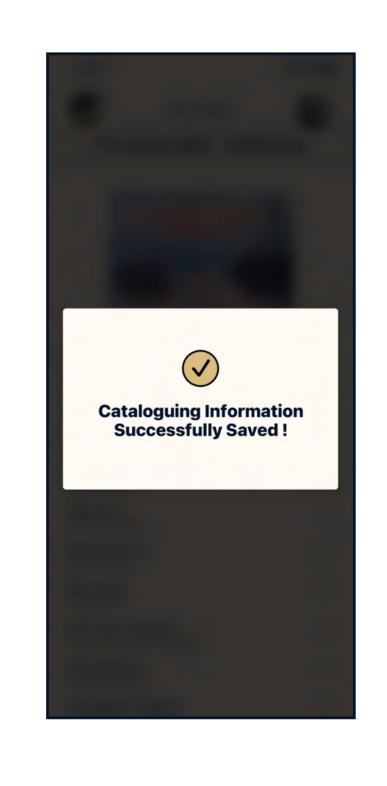

Registered user searches for existing artwork to update it

Registered user searches for existing artwork to update it (continued)

Registered user updates archive after selling artwork

Next