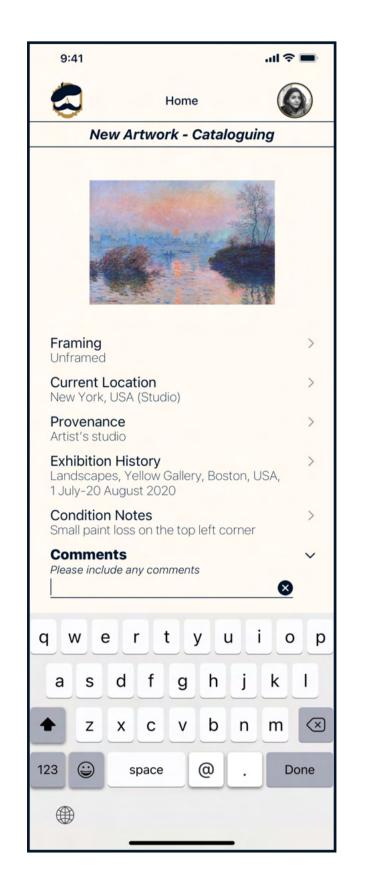

Registered user adds new artwork to archive and sets update reminder

Registered user adds new artwork to archive and sets update reminder (continued)

Registered user adds new artwork to archive and sets update reminder (continued)