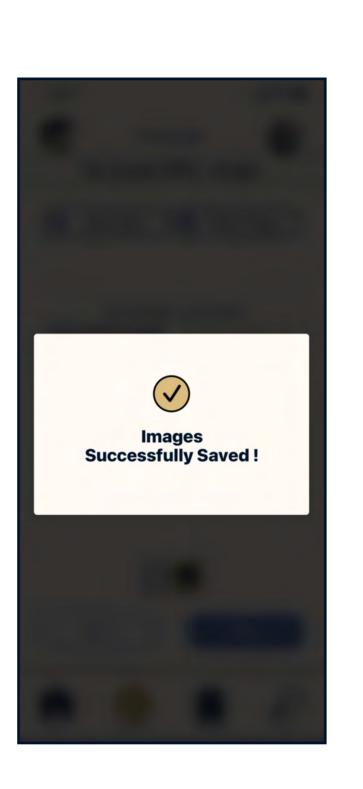

Registered user adds new artwork to archive and sets update reminder

Registered user adds new artwork to archive and sets update reminder (continued)

Registered user adds new artwork to archive and sets update reminder (continued)