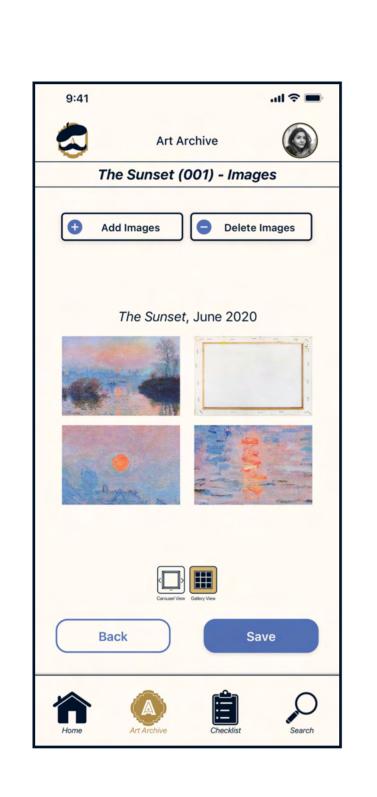

Registered user adds new artwork to archive and sets update reminder

Registered user adds new artwork to archive and sets update reminder (continued)

Registered user adds new artwork to archive and sets update reminder (continued)