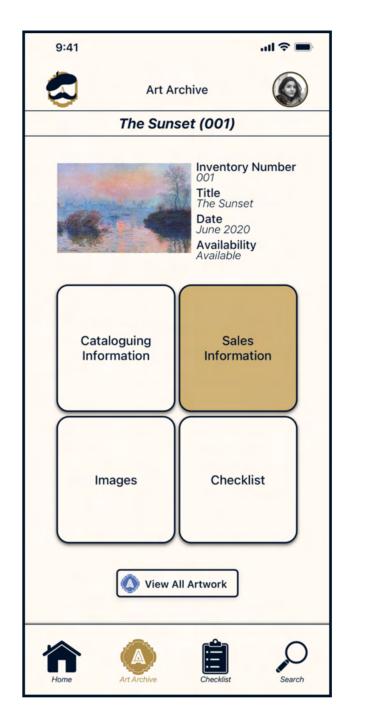

# HIGH FIDELITY MOCKUPS: Red Route 3

Registered user updates archive after selling artwork (continued)

Inventory Number

O Date

O Sale Date

Sale Price

Asking Price

Type of Artwork