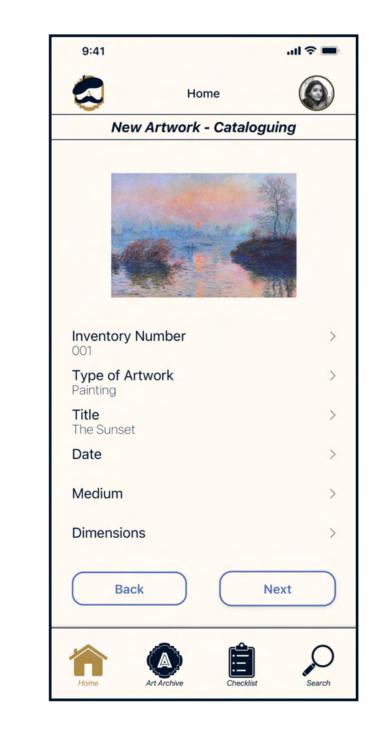

Registered user adds new artwork to archive and sets update reminder

Registered user adds new artwork to archive and sets update reminder (continued)

Registered user adds new artwork to archive and sets update reminder (continued)