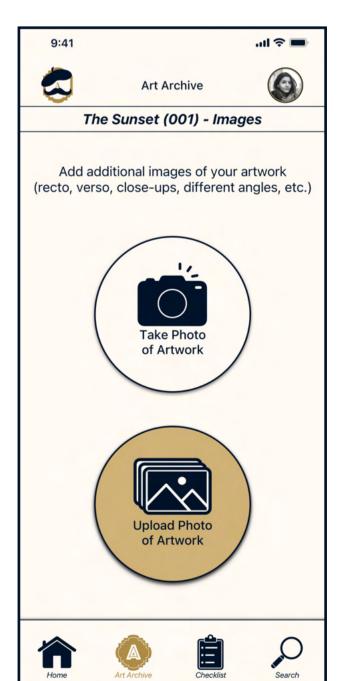

Registered user adds new artwork to archive and sets update reminder

Registered user adds new artwork to archive and sets update reminder (continued)

Registered user adds new artwork to archive and sets update reminder (continued)