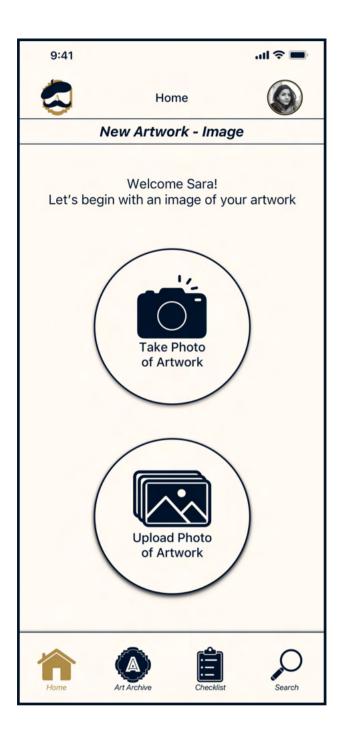

Registered user adds new artwork to archive and sets update reminder

Registered user adds new artwork to archive and sets update reminder (continued)

Registered user adds new artwork to archive and sets update reminder (continued)