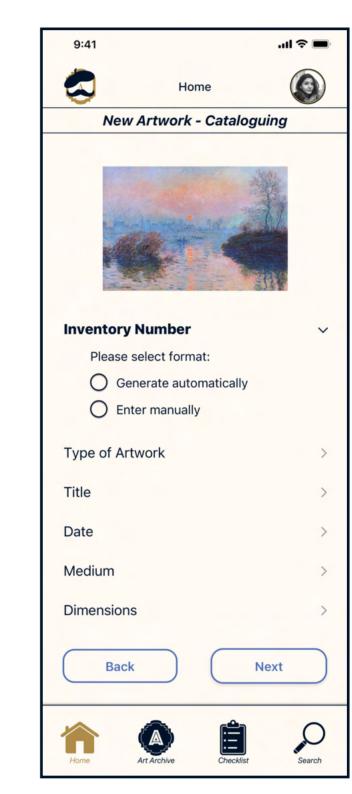

Registered user adds new artwork to archive and sets update reminder

Registered user adds new artwork to archive and sets update reminder (continued)

Registered user adds new artwork to archive and sets update reminder (continued)