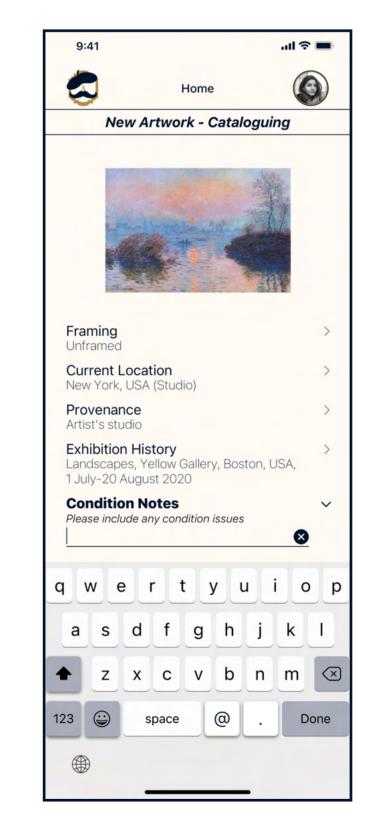

Registered user adds new artwork to archive and sets update reminder

Registered user adds new artwork to archive and sets update reminder (continued)

Registered user adds new artwork to archive and sets update reminder (continued)