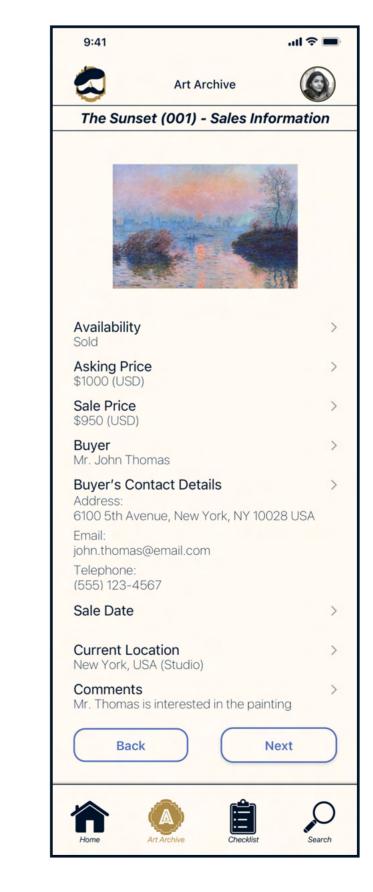

# HIGH FIDELITY MOCKUPS: Red Route 3

Registered user updates archive after selling artwork (continued)

Inventory Number

O Date

O Sale Date

Sale Price

Asking Price

Type of Artwork