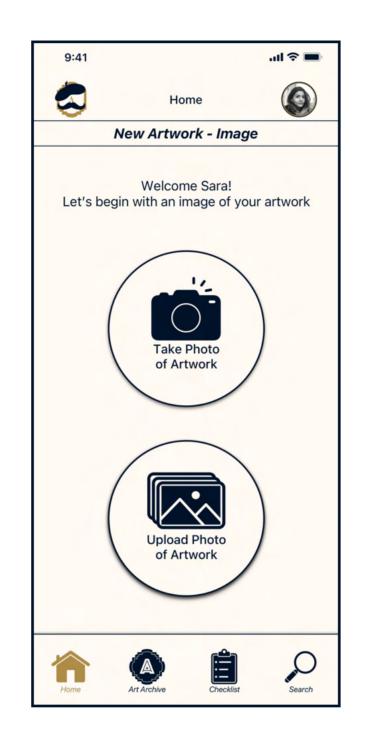

Registered user adds new artwork to archive and sets update reminder

Registered user adds new artwork to archive and sets update reminder (continued)

Registered user adds new artwork to archive and sets update reminder (continued)