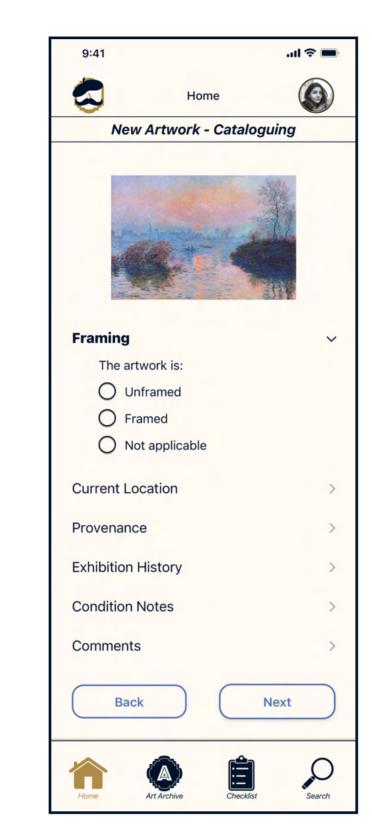

Registered user adds new artwork to archive and sets update reminder

Registered user adds new artwork to archive and sets update reminder (continued)

Registered user adds new artwork to archive and sets update reminder (continued)