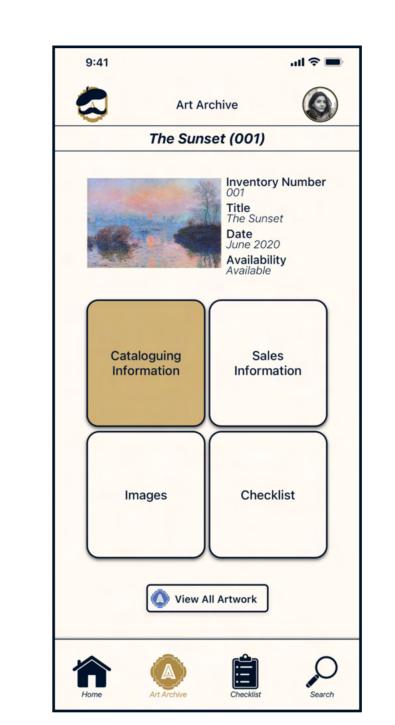

Registered user searches for existing artwork to update it

Registered user searches for existing artwork to update it (continued)

Registered user updates archive after selling artwork

Next