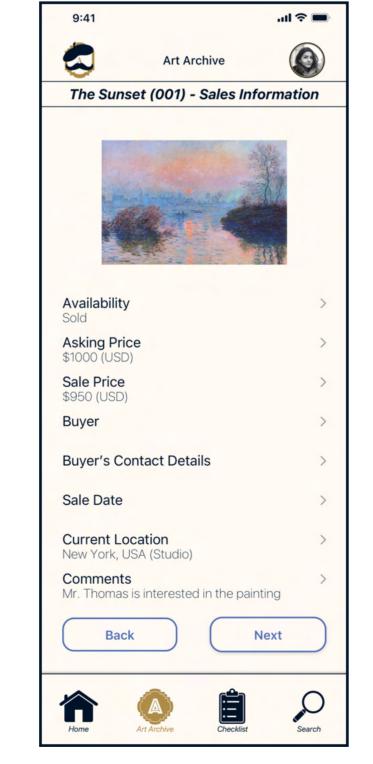

# HIGH FIDELITY MOCKUPS: Red Route 3

Registered user updates archive after selling artwork (continued)

Inventory Number

O Date

O Sale Date

Sale Price

Asking Price

Type of Artwork