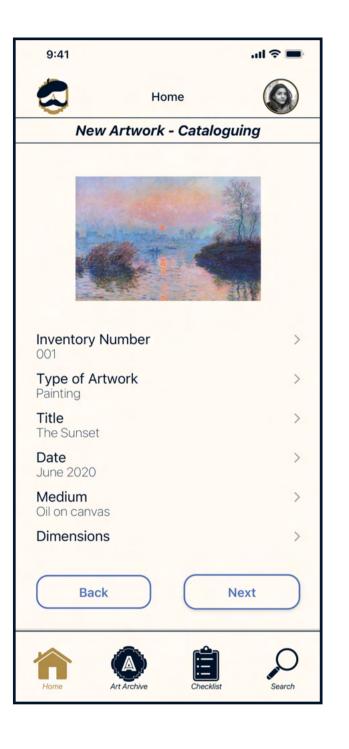

Registered user adds new artwork to archive and sets update reminder

Registered user adds new artwork to archive and sets update reminder (continued)

Registered user adds new artwork to archive and sets update reminder (continued)

# HIGH FIDELITY MOCKUPS: Red Route 3

Registered user updates archive after selling artwork (continued)

Inventory Number

O Date

O Sale Date

Sale Price

Asking Price

Type of Artwork