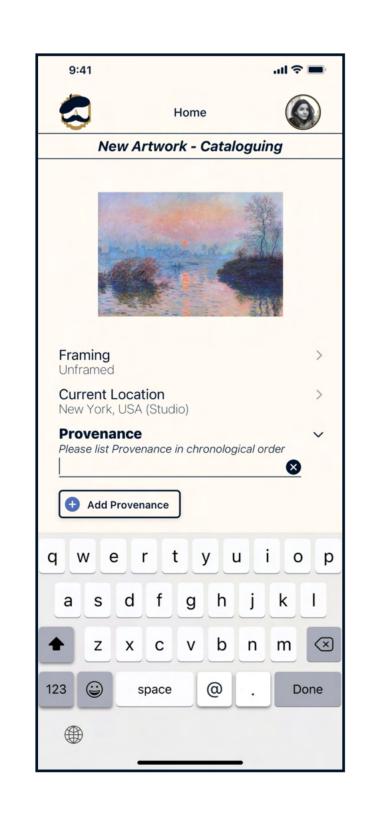

Registered user adds new artwork to archive and sets update reminder

Registered user adds new artwork to archive and sets update reminder (continued)

Registered user adds new artwork to archive and sets update reminder (continued)