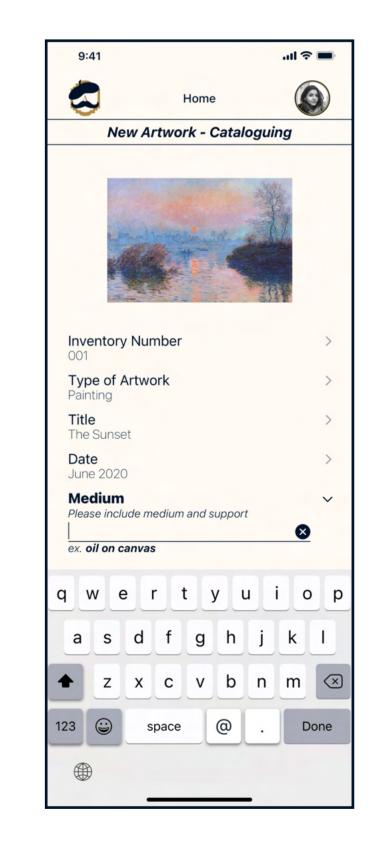

Registered user adds new artwork to archive and sets update reminder

Registered user adds new artwork to archive and sets update reminder (continued)

Registered user adds new artwork to archive and sets update reminder (continued)