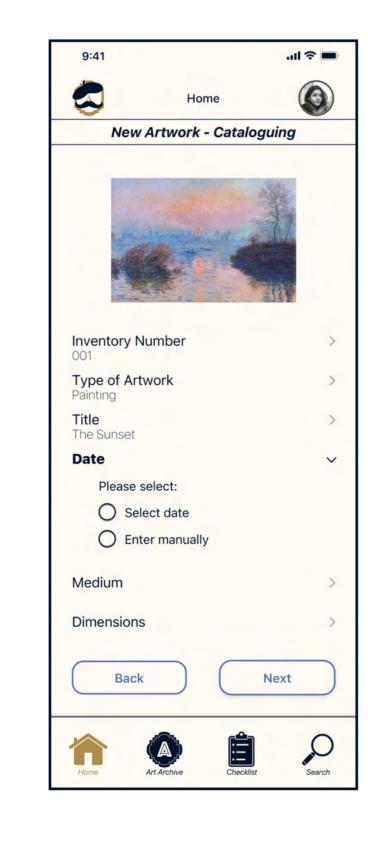

Registered user adds new artwork to archive and sets update reminder

Registered user adds new artwork to archive and sets update reminder (continued)

Registered user adds new artwork to archive and sets update reminder (continued)