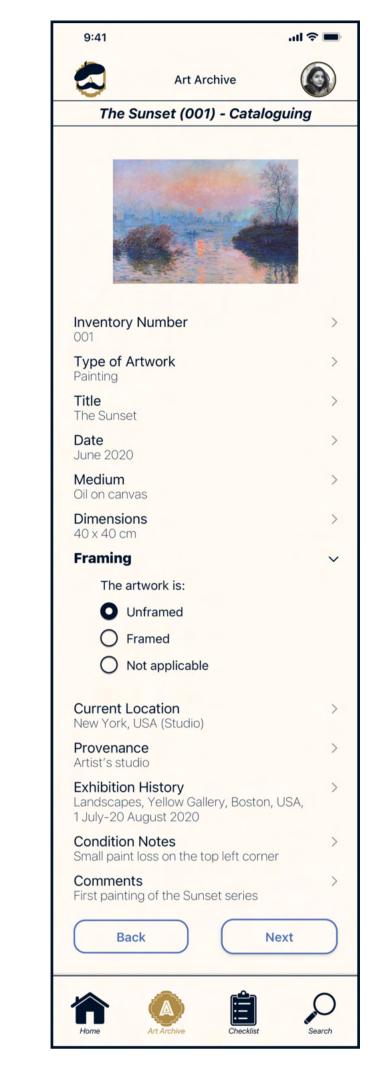

# HIGH FIDELITY MOCKUPS: Red Route 3

Registered user updates archive after selling artwork (continued)

Inventory Number

O Date

O Sale Date

Sale Price

Asking Price

Type of Artwork