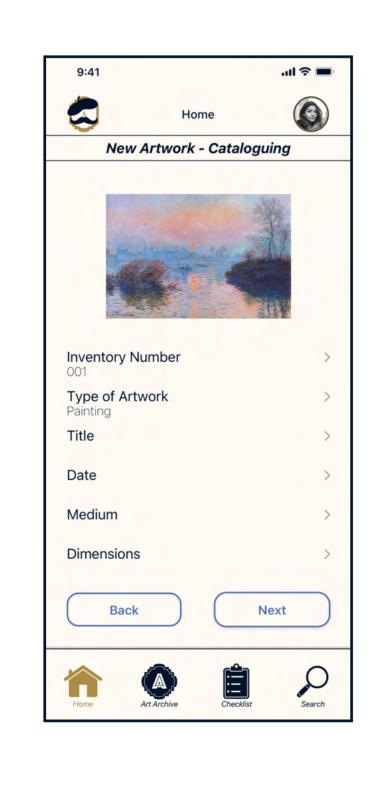

Registered user adds new artwork to archive and sets update reminder

Registered user adds new artwork to archive and sets update reminder (continued)

Registered user adds new artwork to archive and sets update reminder (continued)