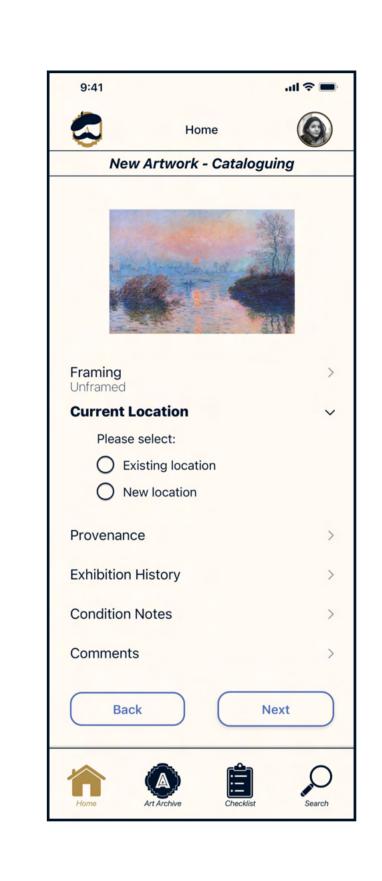

Registered user adds new artwork to archive and sets update reminder

Registered user adds new artwork to archive and sets update reminder (continued)

Registered user adds new artwork to archive and sets update reminder (continued)

# HIGH FIDELITY MOCKUPS: Red Route 3

Registered user updates archive after selling artwork (continued)

Inventory Number

O Date

O Sale Date

Sale Price

Asking Price

Type of Artwork