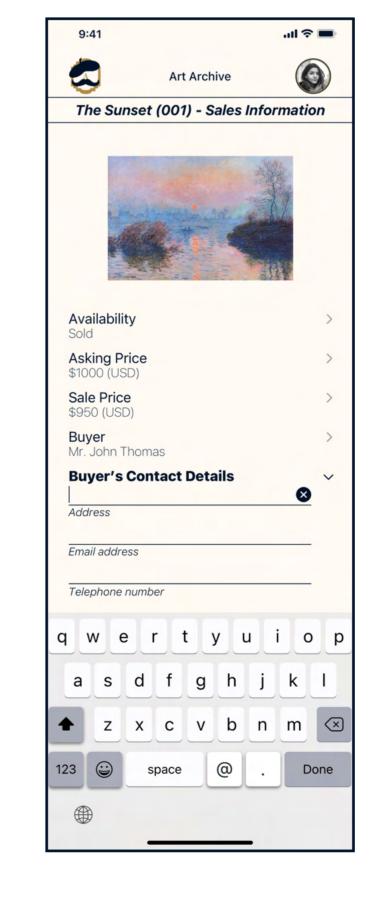

# HIGH FIDELITY MOCKUPS: Red Route 3

Registered user updates archive after selling artwork (continued)

Inventory Number

O Date

O Sale Date

Sale Price

Asking Price

Type of Artwork