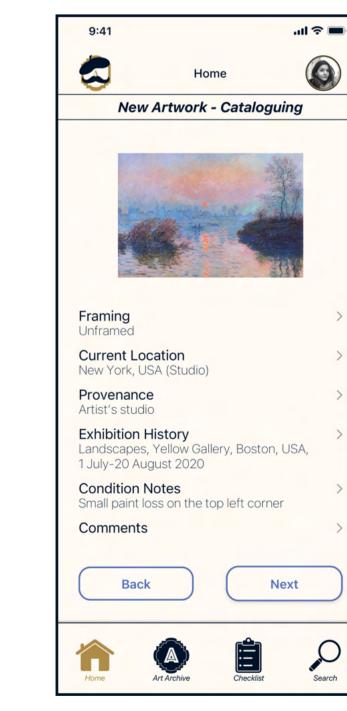

Registered user adds new artwork to archive and sets update reminder

Registered user adds new artwork to archive and sets update reminder (continued)

Registered user adds new artwork to archive and sets update reminder (continued)