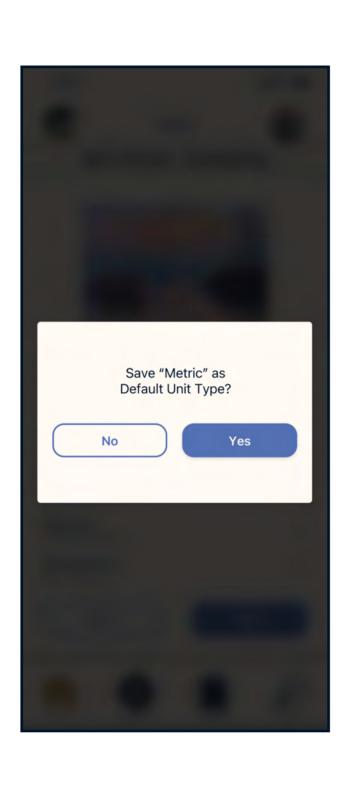

Registered user adds new artwork to archive and sets update reminder

Registered user adds new artwork to archive and sets update reminder (continued)

Registered user adds new artwork to archive and sets update reminder (continued)

# HIGH FIDELITY MOCKUPS: Red Route 3

Registered user updates archive after selling artwork (continued)

Inventory Number

O Date

O Sale Date

Sale Price

Asking Price

Type of Artwork