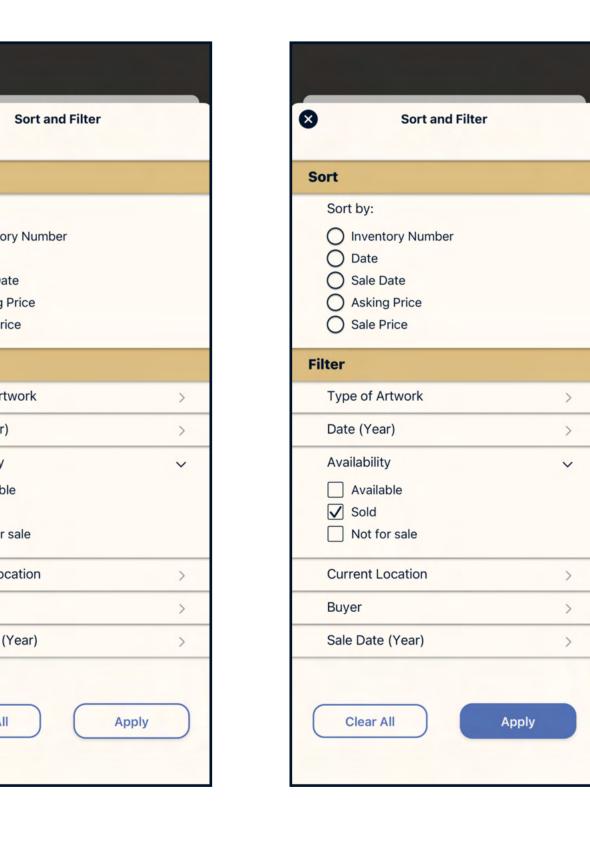

# HIGH FIDELITY MOCKUPS: Red Route 3

Registered user updates archive after selling artwork (continued)

Inventory Number

O Date

O Sale Date

Sale Price

Asking Price

Type of Artwork

Availability

Not for sale

**Current Location** 

Sale Date (Year)

Clear All