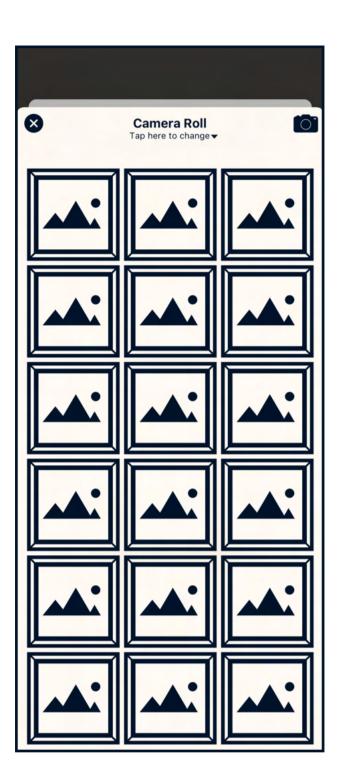

Registered user adds new artwork to archive and sets update reminder

Registered user adds new artwork to archive and sets update reminder (continued)

Registered user adds new artwork to archive and sets update reminder (continued)