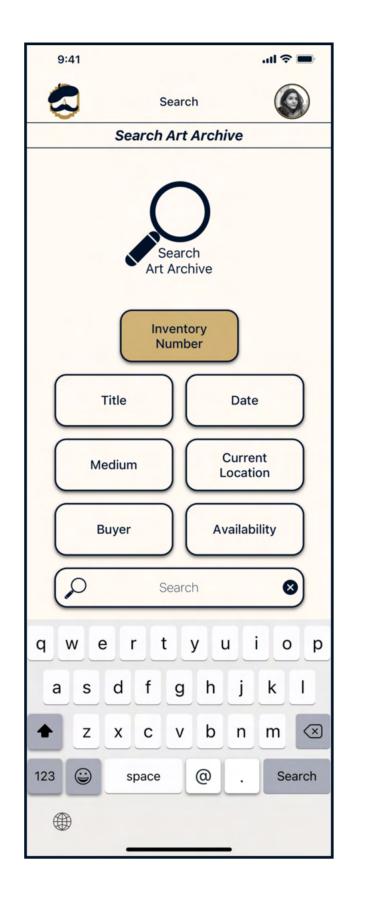

Registered user searches for existing artwork to update it

Registered user searches for existing artwork to update it (continued)

Registered user updates archive after selling artwork

Next