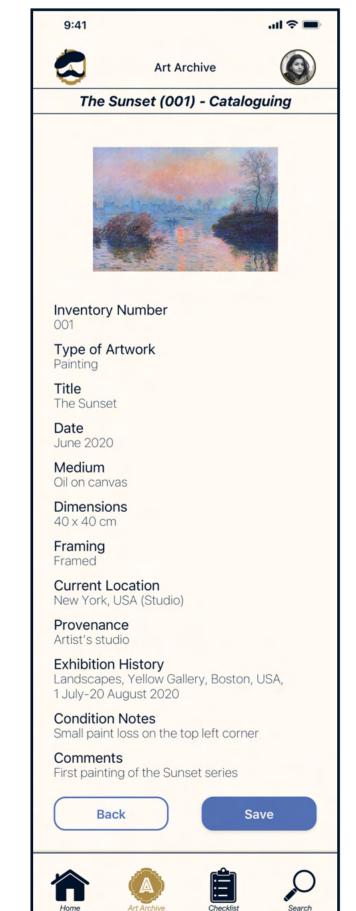

Registered user searches for existing artwork to update it

Registered user searches for existing artwork to update it (continued)

Registered user updates archive after selling artwork

Next