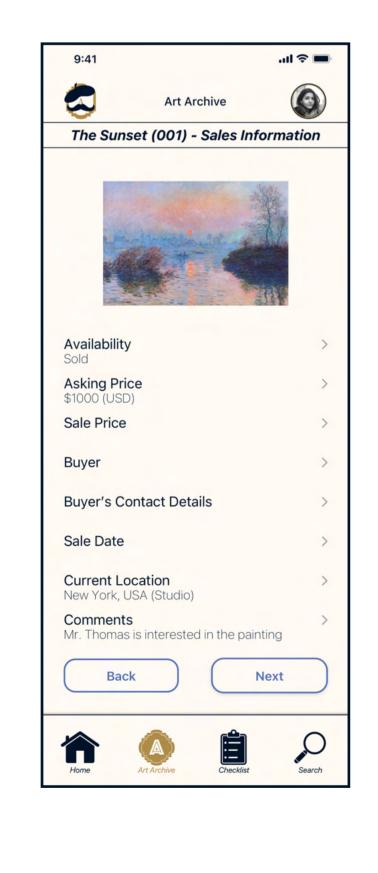

Registered user searches for existing artwork to update it

Registered user searches for existing artwork to update it (continued)

Registered user updates archive after selling artwork

Next

# HIGH FIDELITY MOCKUPS: Red Route 3

Registered user updates archive after selling artwork (continued)

Inventory Number

O Date

O Sale Date

Sale Price

Asking Price

Type of Artwork