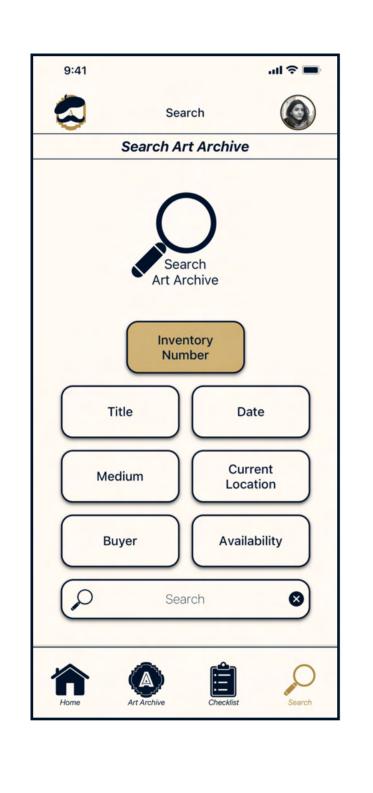

Registered user searches for existing artwork to update it

Registered user searches for existing artwork to update it (continued)

Registered user updates archive after selling artwork

Next

# HIGH FIDELITY MOCKUPS: Red Route 3

Registered user updates archive after selling artwork (continued)

Inventory Number

O Date

O Sale Date

Sale Price

Asking Price

Type of Artwork

Availability

Not for sale

**Current Location** 

Sale Date (Year)

Clear All