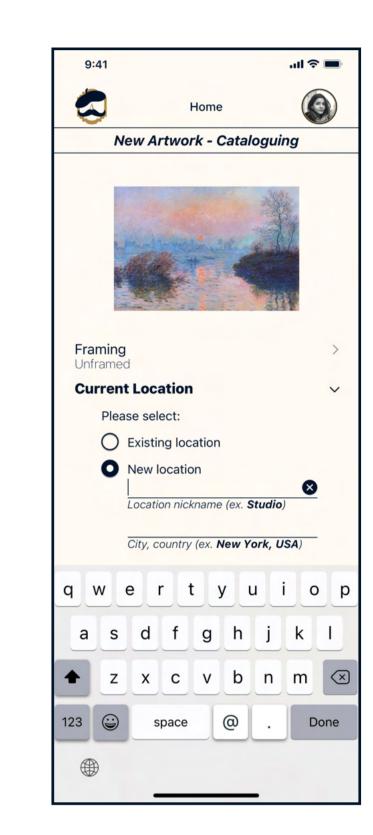

Registered user adds new artwork to archive and sets update reminder

Registered user adds new artwork to archive and sets update reminder (continued)

Registered user adds new artwork to archive and sets update reminder (continued)

# HIGH FIDELITY MOCKUPS: Red Route 3

Registered user updates archive after selling artwork (continued)

Inventory Number

O Date

O Sale Date

Sale Price

Asking Price

Type of Artwork