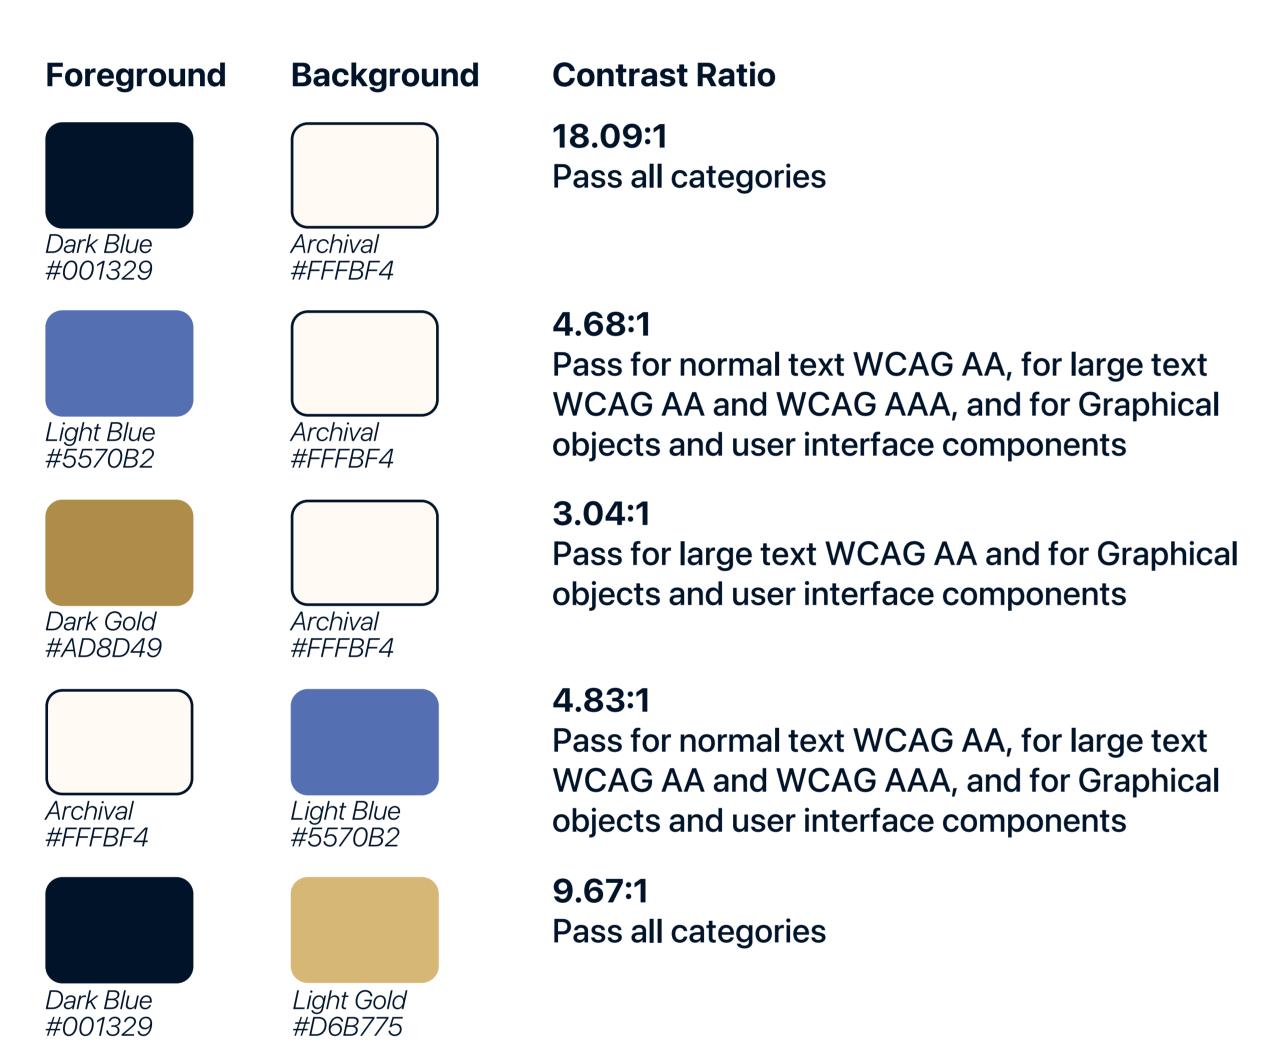

#### **WebAIM Contrast Checker**

According to the contrast checker, there is a contrast issue with one of the color combinations: Light Gold (#D6B775) on Archival (#FFFBF4).

#### **Color Variations**

In order to fix the color contrast issue with the Light Gold (#D6B775) foreground on Archival (#FFFBF4) background, I made 3 additional versions replacing Light Gold with 3 other colors:

- Dark Gold (#AD8D49) already in the color palette
- Light Orange Gold (#D3A051) a color taken from the onboarding illustrations
- Dark Orange Gold (#C08630) a darker version of Light Orange Gold

Upon checking the color contrast of these three colors with Archival (#FFFBF4), I discovered that only Dark Gold and Dark Orange Gold pass the contrast test.

Since Dark Gold is already in the Arte|Faktum color palette, I decided to use that color and to continue using Light Gold when it's not directly beside Archival (such as the Take Photo icon, which has a dark border).