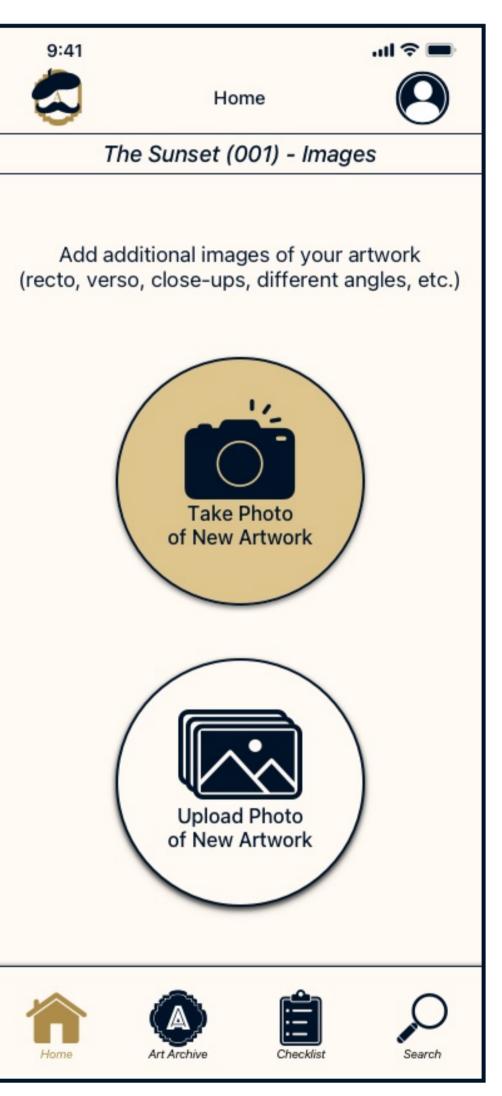

## ACCESSIBILITY AUDIT

I began designing my High Fidelity Mockups by initially creating the following 6 screens, which I tested for accessibility using the WebAIM Contrast Checker and the Color Blindness Simulator.

#### **WebAIM Contrast Checker**

According to the contrast checker, there is a contrast issue with one of the color combinations: Light Gold (#D6B775) on Archival (#FFFBF4).

#### **Color Blindness Simulator**

According to the Coblis color blindness simulator, everything remains visible and clear on these 6 screens when simulating different color blindness scenarios.