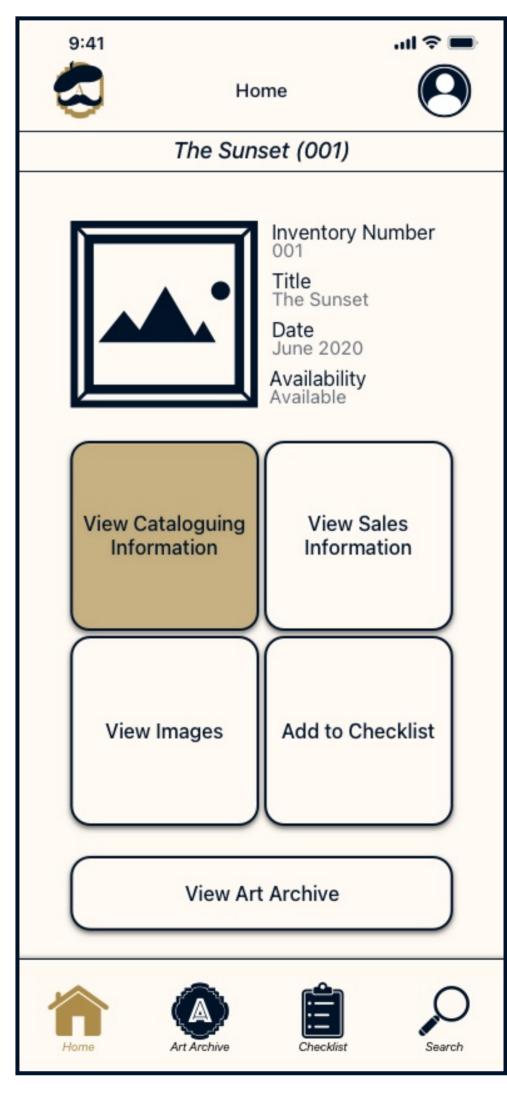

#### **Updated Screens and Contrast Checker**

I removed the color combination Light Gold (#D6B775) on Archival (#FFFBF4) and replaced Light Gold with Dark Gold in areas with problematic color contrast. I amended the colors in my 6 screens based on the findings from my accessibility audit.