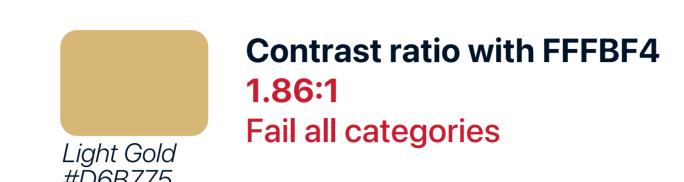

#### **WebAIM Contrast Checker**

According to the contrast checker, there is a contrast issue with one of the color combinations: Light Gold (#D6B775) on Archival (#FFFBF4).

Contrast ratio with FFFBF4
3.04:1
Pass large text WCAG AA and Graphical objects
and user interface components