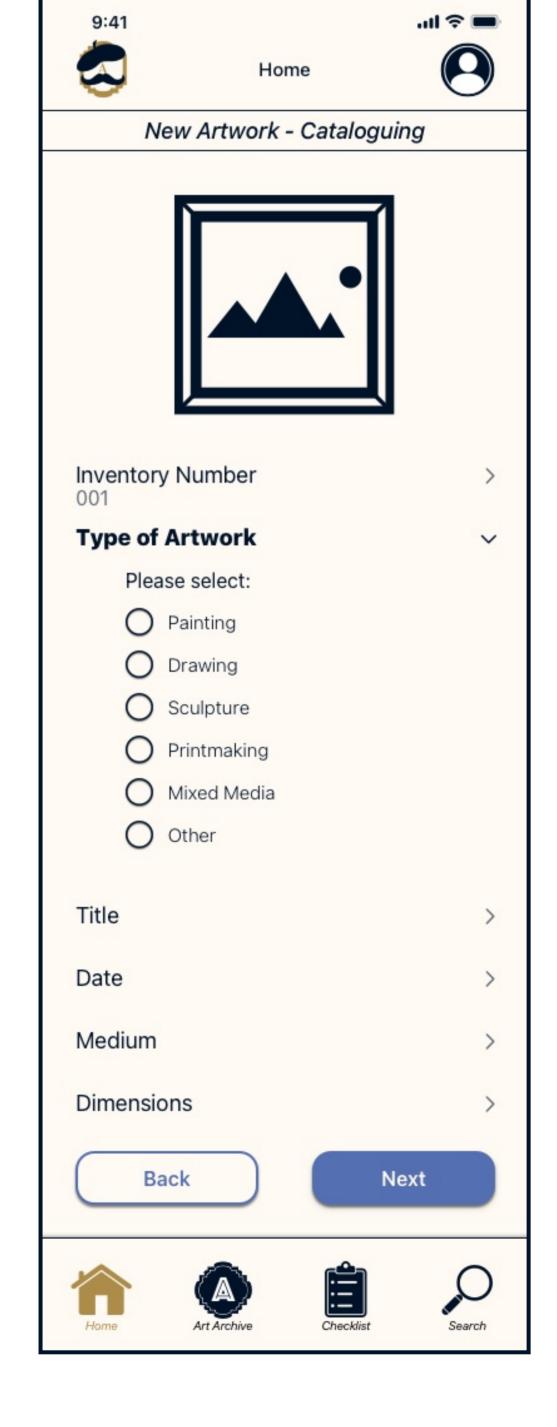

#### **Updated Screens and Contrast Checker**

I removed the color combination Light Gold (#D6B775) on Archival (#FFFBF4) and replaced Light Gold with Dark Gold in areas with problematic color contrast. I amended the colors in my 6 screens based on the findings from my accessibility audit.