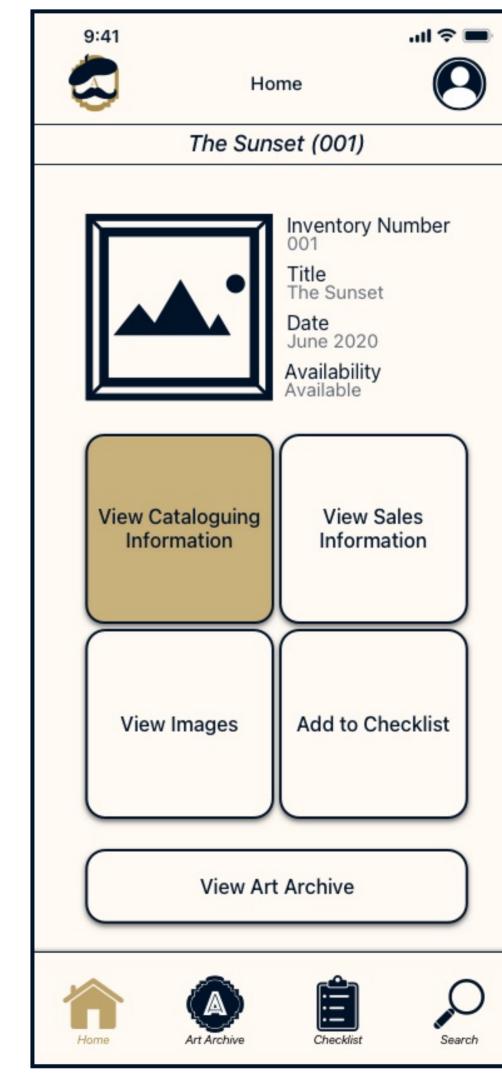

#### **Updated Screens and Contrast Checker**

I removed the color combination Light Gold (#D6B775) on Archival (#FFFBF4) and replaced Light Gold with Dark Gold in areas with problematic color contrast. I amended the colors in my 6 screens based on the findings from my accessibility audit.