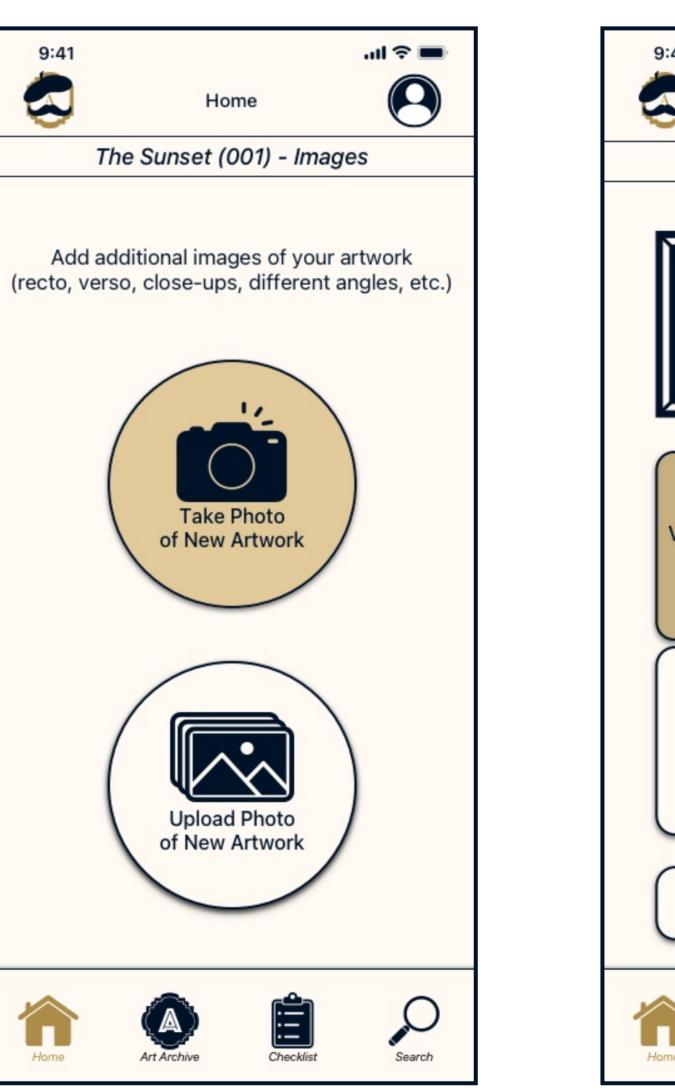

Since Dark Gold is already in the Arte|Faktum color palette, I decided to use that color and to continue using Light Gold when it's not directly beside Archival (such as the Take Photo icon, which has a dark border).

#### **Updated Screens and Contrast Checker**

I removed the color combination Light Gold (#D6B775) on Archival (#FFFBF4) and replaced Light Gold with Dark Gold in areas with problematic color contrast. I amended the colors in my 6 screens based on the findings from my accessibility audit.