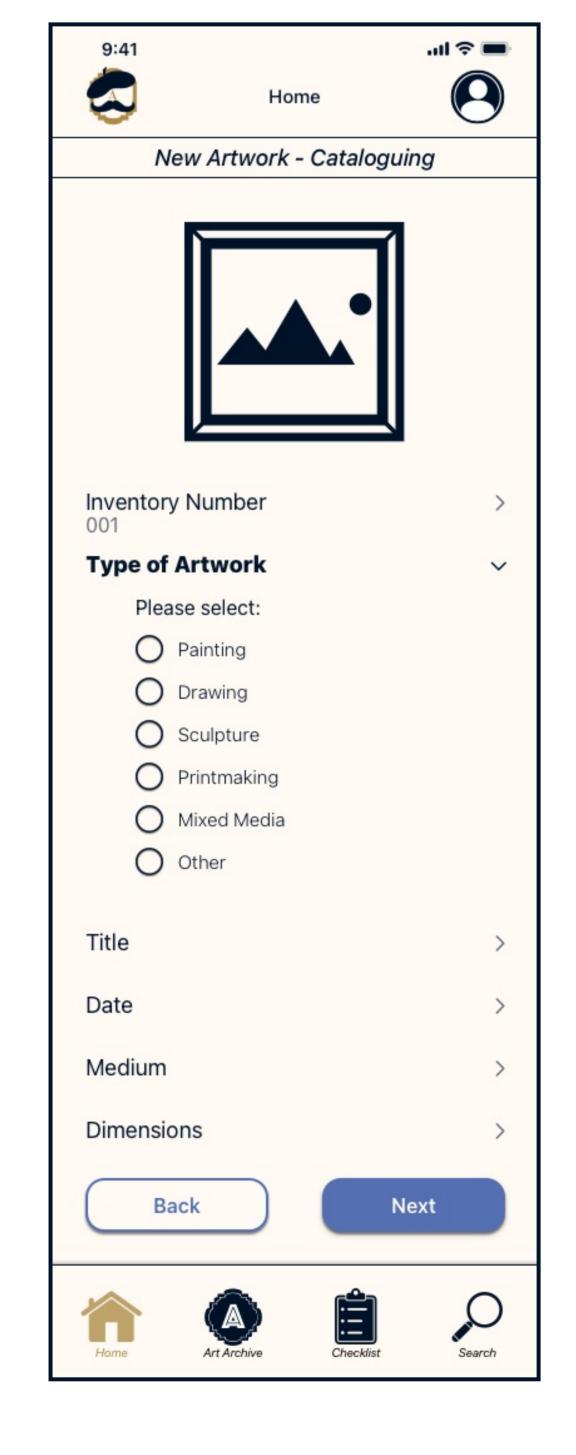

#### **Updated Screens and Contrast Checker**

I removed the color combination Light Gold (#D6B775) on Archival (#FFFBF4) and replaced Light Gold with Dark Gold in areas with problematic color contrast. I amended the colors in my 6 screens based on the findings from my accessibility audit.