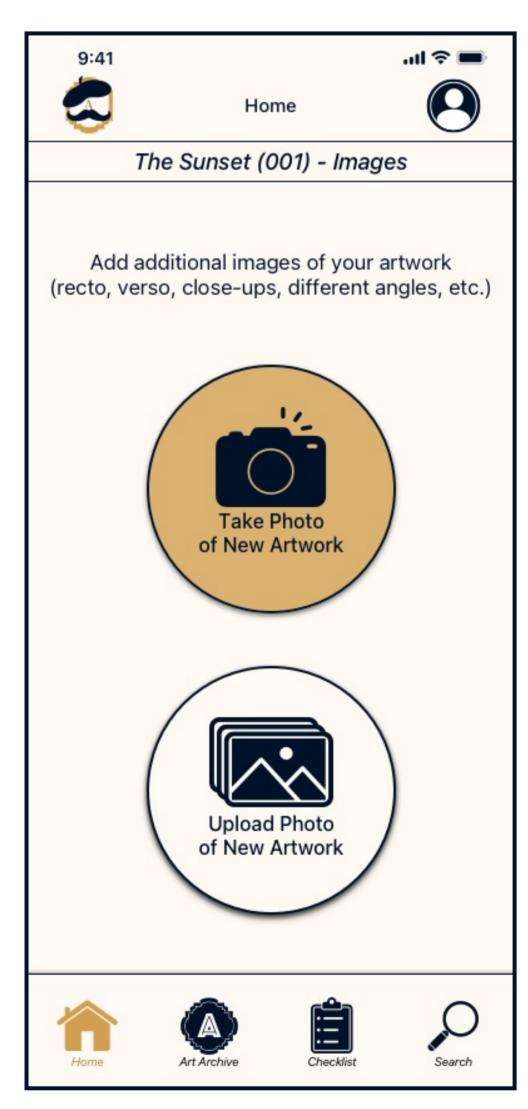

Since Dark Gold is already in the Arte|Faktum color palette, I decided to use that color and to continue using Light Gold when it's not directly beside Archival (such as the Take Photo icon, which has a dark border).

#### **Updated Screens and Contrast Checker**

I removed the color combination Light Gold (#D6B775) on Archival (#FFFBF4) and replaced Light Gold with Dark Gold in areas with problematic color contrast. I amended the colors in my 6 screens based on the findings from my accessibility audit.