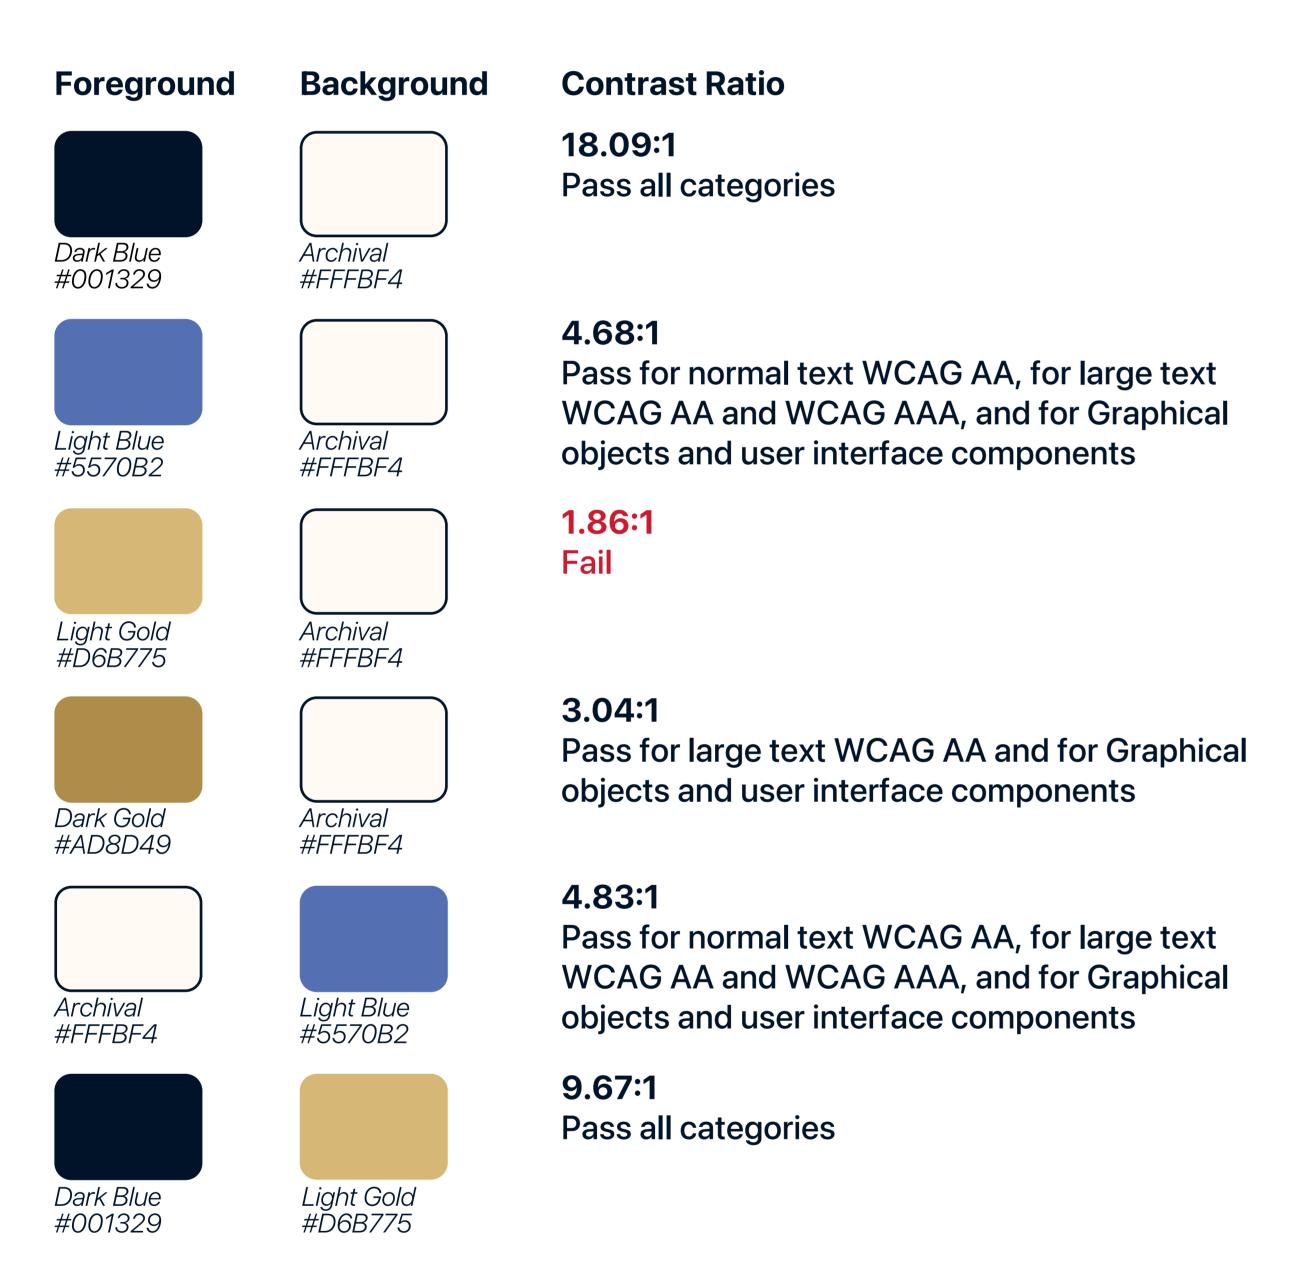

#### **WebAIM Contrast Checker**

According to the contrast checker, there is a contrast issue with one of the color combinations: Light Gold (#D6B775) on Archival (#FFFBF4).

#### **Color Variations**

In order to fix the color contrast issue with the Light Gold (#D6B775) foreground on Archival (#FFFBF4) background, I made 3 additional versions replacing Light Gold with 3 other colors:

- Dark Gold (#AD8D49) already in the color palette
- Light Orange Gold (#D3A051) a color taken from the onboarding illustrations
- Dark Orange Gold (#C08630) a darker version of Light Orange Gold

Upon checking the color contrast of these three colors with Archival (#FFFBF4), I discovered that only Dark Gold and Dark Orange Gold pass the contrast test.

Since Dark Gold is already in the Arte|Faktum color palette, I decided to use that color and to continue using Light Gold when it's not directly beside Archival (such as the Take Photo icon, which has a dark border).